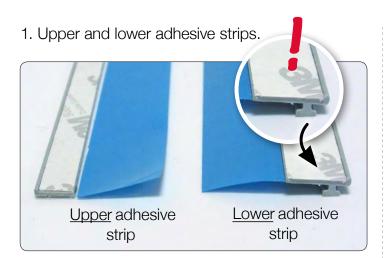

## **QUICKPOSTER** Artwork Assembly

3. Secure with liner.

2. Mount the artwork strips. Make sure to mount the upper and lower strips accordingly!

4a. Turn the banner lock 90°.

4b. The banner lock in position.