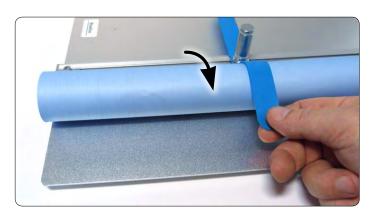

## **QUICKPOSTER** Artwork Assembly

3. Secure with liner.

2. Mount the artwork strips. Make sure to mount the upper and lower strips accordingly!

4a. Turn the banner lock 90°.

4b. The banner lock in position.