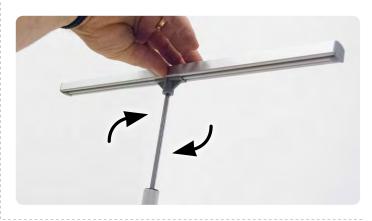

## **QUICKPOSTER** Artwork Assembly

3. Secure with liner.

2. Mount the artwork strips. Make sure to mount the upper and lower strips accordingly!

4a. Turn the banner lock 90°.

4b. The banner lock in position.