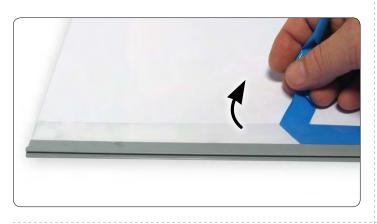

## **QUICKPOSTER** Artwork Assembly

3. Secure with liner.

2. Mount the artwork strips. Make sure to mount the upper and lower strips accordingly!

4a. Turn the banner lock 90°.

4b. The banner lock in position.