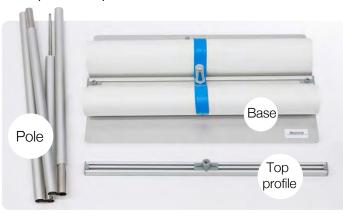

## **QUICKPOSTER** System assembly

1. Unpack the parts.

3. Assemble the pole on the base.

5. Push down the top profile and hold.

If using the 180 cm system start with the extension.

2. Mount the top profile on the pole.