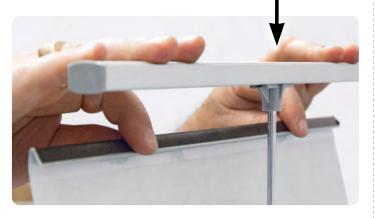

## **QUICKPOSTER** System assembly

1. Unpack the parts.

3. Assemble the pole on the base.

5. Push down the top profile and hold.

If using the 180 cm system start with the extension.

2. Mount the top profile on the pole.