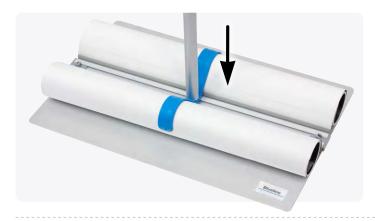

## **QUICKPOSTER** System assembly

1. Unpack the parts.

3. Assemble the pole on the base.

5. Push down the top profile and hold.

If using the 180 cm system start with the extension.

2. Mount the top profile on the pole.