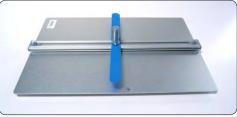

## **QUICKPOSTER** System assembly

1. Unpack the parts.

3. Assemble the pole on the base.

5. Push down the top profile and hold.

If using the 180 cm system start with the extension.

2. Mount the top profile on the pole.