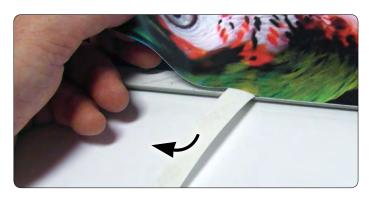

## **QUICKPOSTER** Artwork Assembly

3. Secure with liner.

2. Mount the artwork strips. Make sure to mount the upper and lower strips accordingly!

4a. Turn the banner lock 90°.

4b. The banner lock in position.