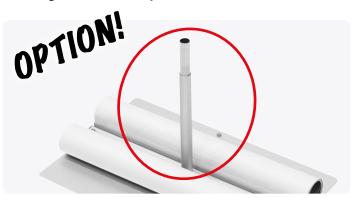

## **QUICKPOSTER** System assembly

1. Unpack the parts.

3. Assemble the pole on the base.

5. Push down the top profile and hold.

If using the 180 cm system start with the extension.

2. Mount the top profile on the pole.