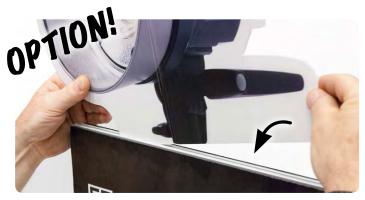

4. Release and turn the banner lock. Roll out the artwork.

6. Push down the fold on the banner in to the <u>outer track</u>.

Additional signage is placed in the top's center track.