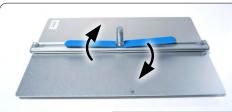

## **QUICKPOSTER** Artwork Assembly

3. Secure with liner.

2. Mount the artwork strips. Make sure to mount the upper and lower strips accordingly!

4a. Turn the banner lock 90°.

4b. The banner lock in position.