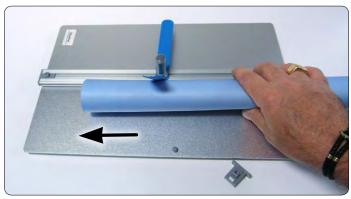

4. Release and turn the banner lock. Roll out the artwork.

6. Push down the fold on the banner in to the <u>outer track</u>.

Additional signage is placed in the top's center track.