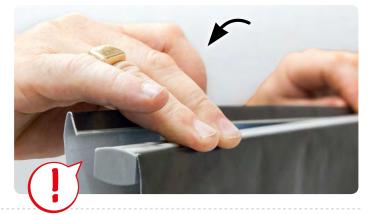

4. Release and turn the banner lock. Roll out the artwork.

6. Push down the fold on the banner in to the <u>outer track</u>.

Additional signage is placed in the top's center track.