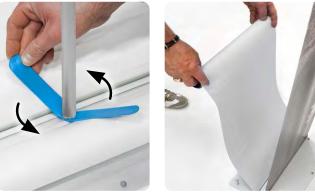

## **QUICKPOSTER** Artwork Assembly

3. Secure with liner.

2. Mount the artwork strips. Make sure to mount the upper and lower strips accordingly!

4a. Turn the banner lock 90°.

4b. The banner lock in position.