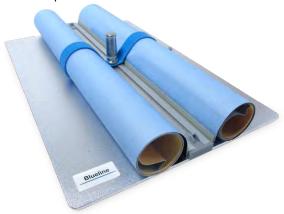

## **QUICKPOSTER** Artwork Assembly

3. Secure with liner.

2. Mount the artwork strips. Make sure to mount the upper and lower strips accordingly!

4a. Turn the banner lock 90°.

4b. The banner lock in position.