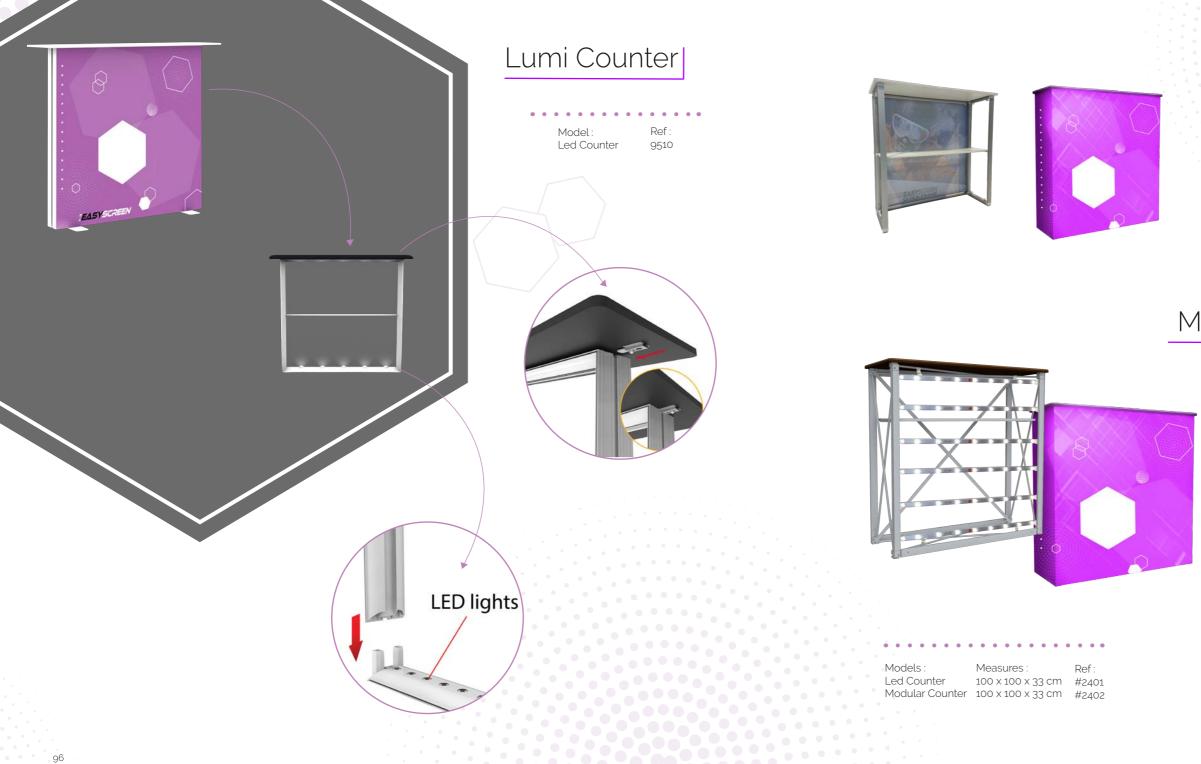

# COUNTER

### Engage and Greet Your Audience with Counters and Kiosks

Incorporating a branded exhibit counter into your trade show display booth creates a central location for your visitors.

Your trade show staff can easily engage with your audience in high-traffic locations, drawing potential clients into your exhibit space. The additional branding opportunity from a trade show display counter maximizes marketing investment for your entire event space.

Mega Double Counter

Promotional Counters.

We have a wide range of portable promotional counters, which are ideal for in-store promotions, food sampling and as a point of focus kiosk at exhibitions.

Portable Trade Show Counters are a dynamic addition to any booth design, promotional event, interior office design, retail display space and more.

## Modular Counter