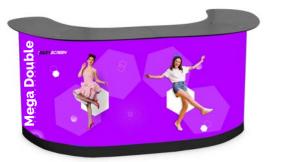

Mega Double Counter

Promotional Counters.

We have a wide range of portable promotional counters, which are ideal for in-store promotions, food sampling and as a point of focus kiosk at exhibitions.

Portable Trade Show Counters are a dynamic addition to any booth design, promotional event, interior office design, retail display space and more.

### Mega Counter

Storage Counter

 Models :
 Measures :
 Ref :

 Mega Counter
 125 x 24 x 96.50 cm
 #4006

 Double Counter
 250 x 24 x 96.50 cm
 #4007