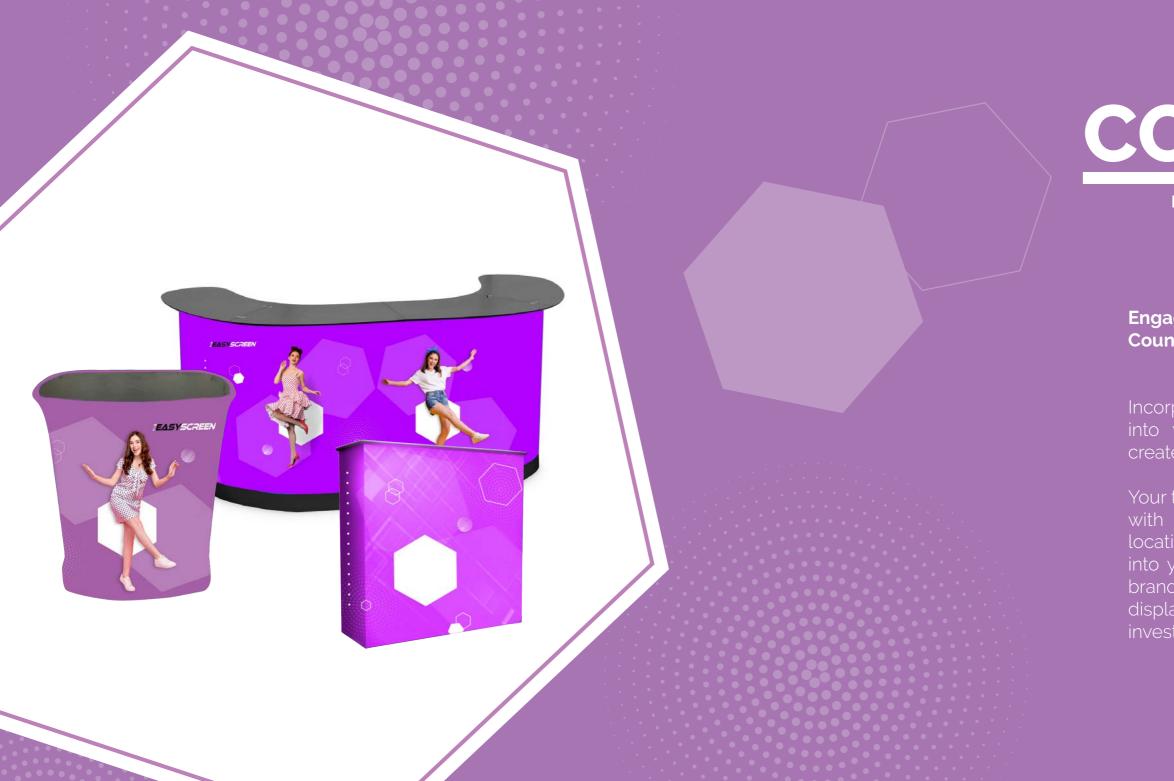

# COUNTER

### Engage and Greet Your Audience with Counters and Kiosks

Incorporating a branded exhibit counter into your trade show display booth creates a central location for your visitors.

Your trade show staff can easily engage with your audience in high-traffic locations, drawing potential clients into your exhibit space. The additional branding opportunity from a trade show display counter maximizes marketing investment for your entire event space.

Mega Double Counter

Promotional Counters.

We have a wide range of portable promotional counters, which are ideal for in-store promotions, food sampling and as a point of focus kiosk at exhibitions.

Portable Trade Show Counters are a dynamic addition to any booth design, promotional event, interior office design, retail display space and more.

### Mega Counter

Storage Counter

 Models :
 Measures :
 Ref :

 Mega Counter
 125 x 24 x 96.50 cm
 #4006

 Double Counter
 250 x 24 x 96.50 cm
 #4007