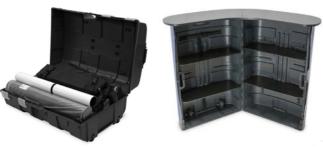

### Mega Counter

Storage Counter

 Models :
 Measures :
 Ref :

 Mega Counter
 125 x 24 x 96.50 cm
 #4006

 Double Counter
 250 x 24 x 96.50 cm
 #4007