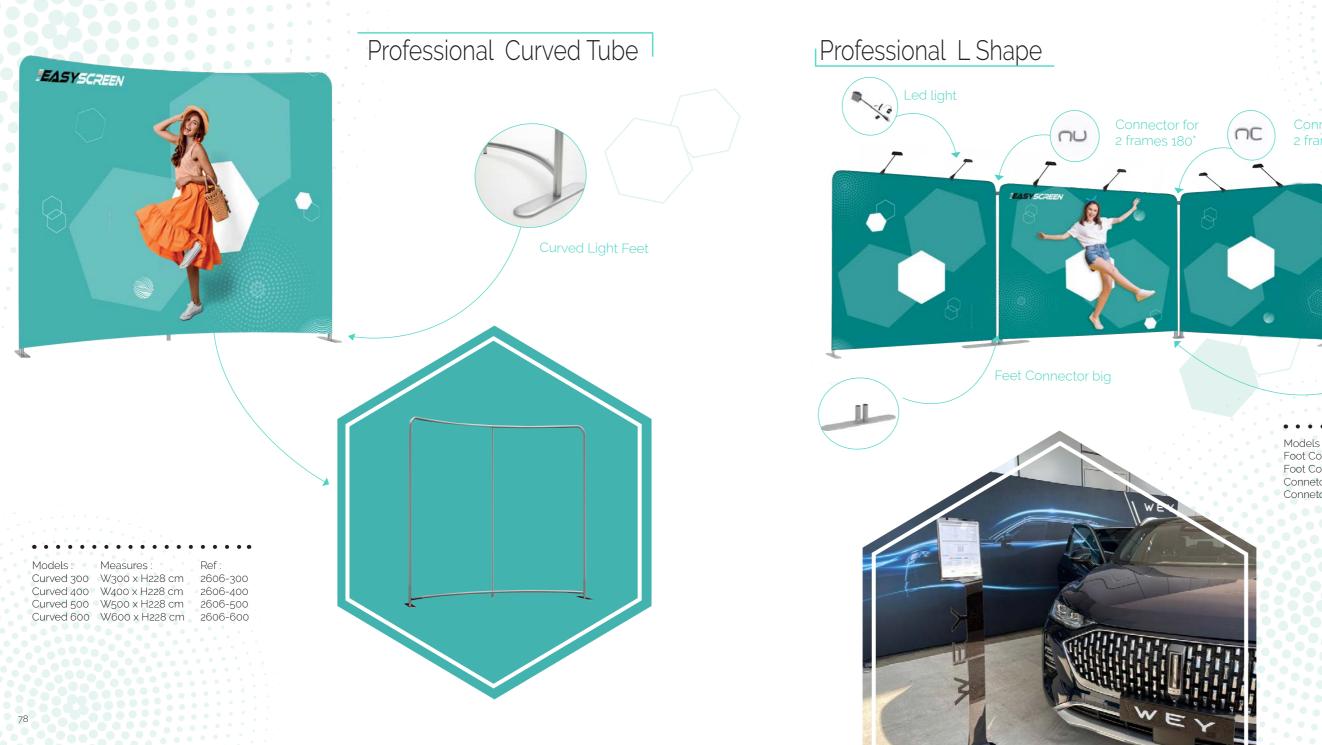

# Tubes Fabric Displays are one of the most popular walls within the fabric range.

Available in several sizes and shapes, our Tube Fabric Displays are strong and sturdy. The tubes are extremely lightweight and portable, it allows a quick and simple installation.

Tube Fabric Displays are a perfect partner for large seamles fabric displays.

## The tube display create more of an impact on your stand.

You can choose between a straight wall , a curved wall, C-shaped Wall. Unique simple and beautiful .

You also have the option of the Tower wall, a great alternative to standard backwall displays, tool-free confectioning with the front panels. The very durable design come with a soft touch and can be washed.