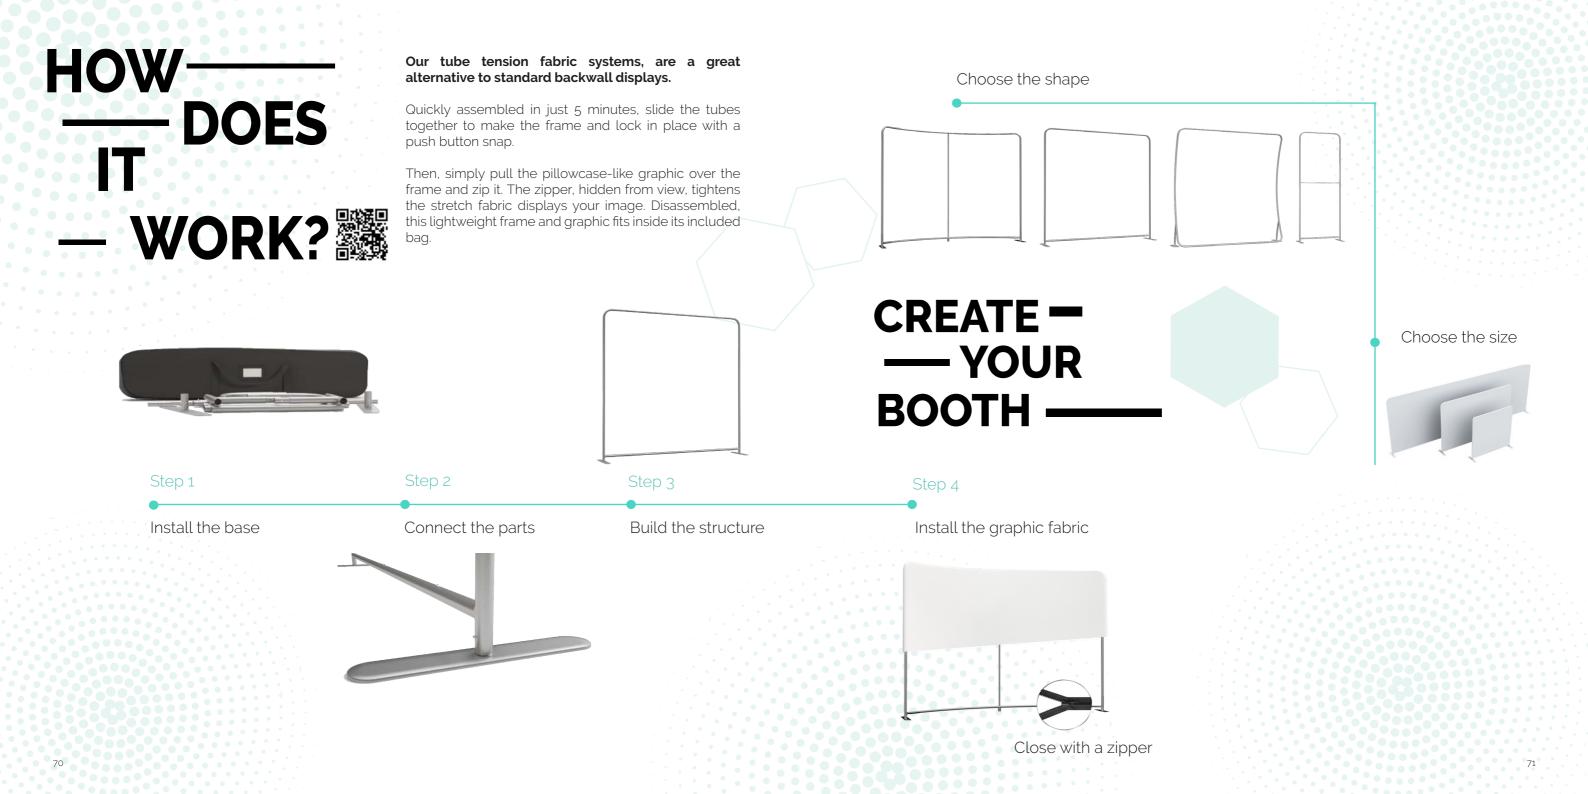

# Tubes Fabric Displays are one of the most popular walls within the fabric range.

Available in several sizes and shapes, our Tube Fabric Displays are strong and sturdy. The tubes are extremely lightweight and portable, it allows a quick and simple installation.

## The tube display create more of an impact on your stand.

You can choose between a straight wall , a curved wall, C-shaped Wall. Unique simple and beautiful .

You also have the option of the Tower wall, a great alternative to standard backwall displays, tool-free confectioning with the front panels. The very durable design come with a soft touch and can be washed.