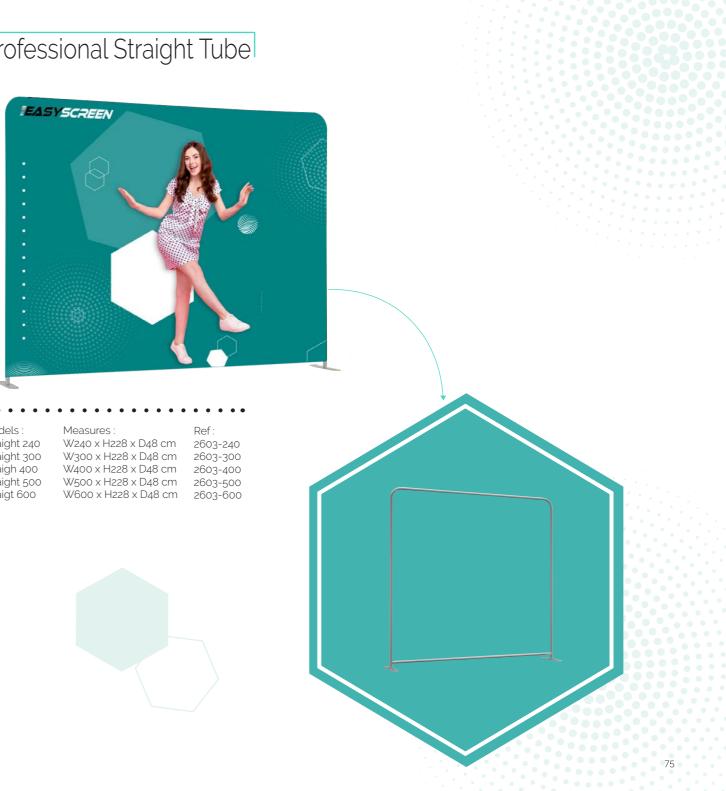

# Professional Straight Tube

| Straigh 400         W400 x H228 x D48 cm         2603-40           Straight 500         W500 x H228 x D48 cm         2603-50 | aight 240 W2<br>aight 300 W2<br>aigh 400 W2<br>aight 500 W2 | 0 x H228 x D48 cm<br>0 x H228 x D48 cm | Ref :<br>2603-240<br>2603-300<br>2603-400<br>2603-500<br>2603-600 |
|------------------------------------------------------------------------------------------------------------------------------|-------------------------------------------------------------|----------------------------------------|-------------------------------------------------------------------|
|------------------------------------------------------------------------------------------------------------------------------|-------------------------------------------------------------|----------------------------------------|-------------------------------------------------------------------|