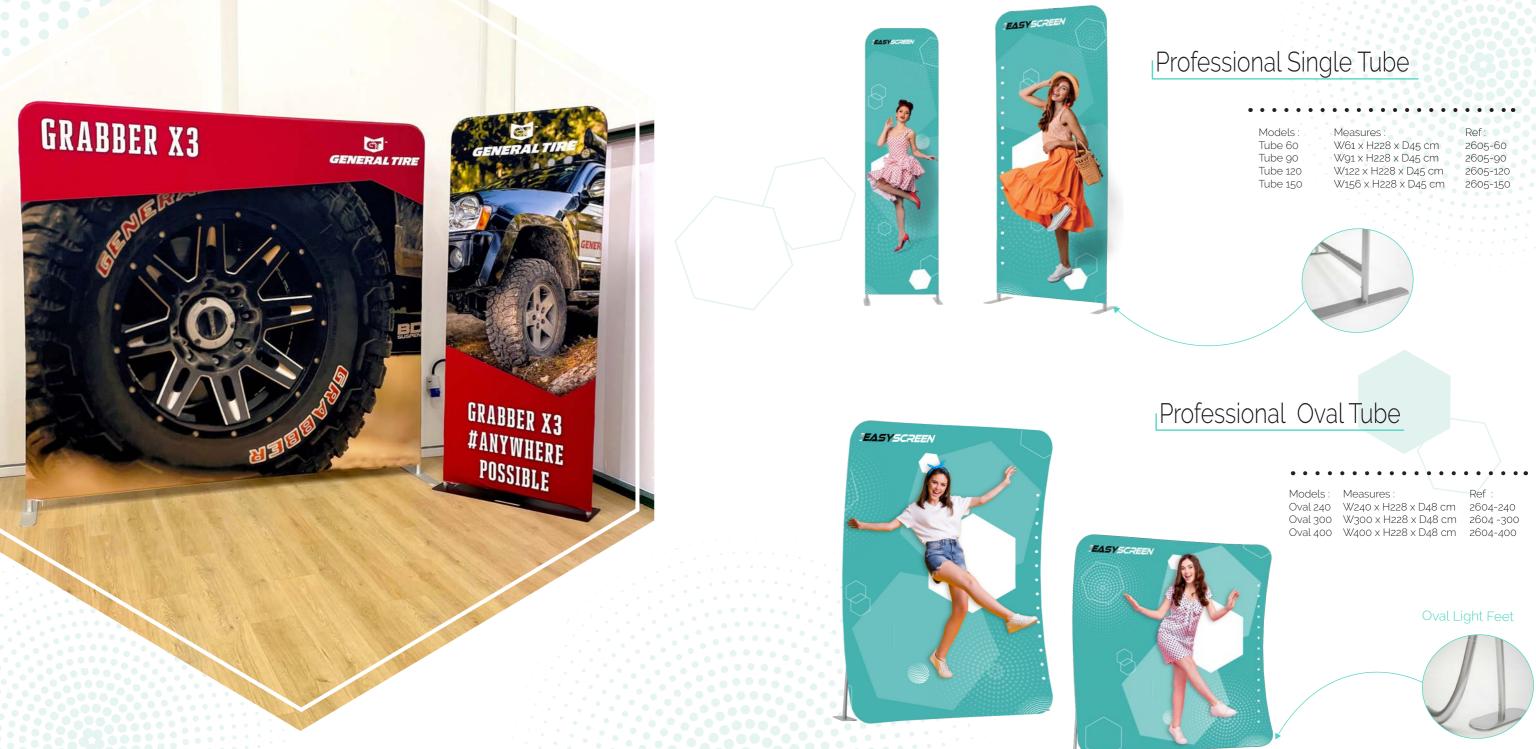

## The tube display create more of an impact on your stand.

You can choose between a straight wall , a curved wall, C-shaped Wall. Unique simple and beautiful .

You also have the option of the Tower wall, a great alternative to standard backwall displays, tool-free confectioning with the front panels. The very durable design come with a soft touch and can be washed.