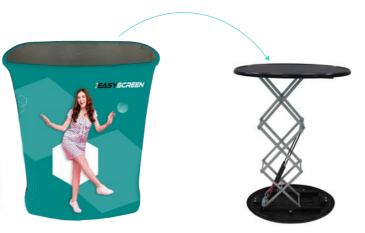

## Professional Tube Counter

Models Straight Tube Counter

. . . . . . . . . . . .

Measures 82 x 48 x 100H cm

. . . . . . . . .

| Models : | Measures :           | Ret :     |
|----------|----------------------|-----------|
| Oval 240 | W240 x H228 x D48 cm | 2604-240  |
| Oval 300 | W300 x H228 x D48 cm | 2604 -300 |
| Oval 400 | W400 x H228 x D48 cm | 2604-400  |
|          |                      |           |