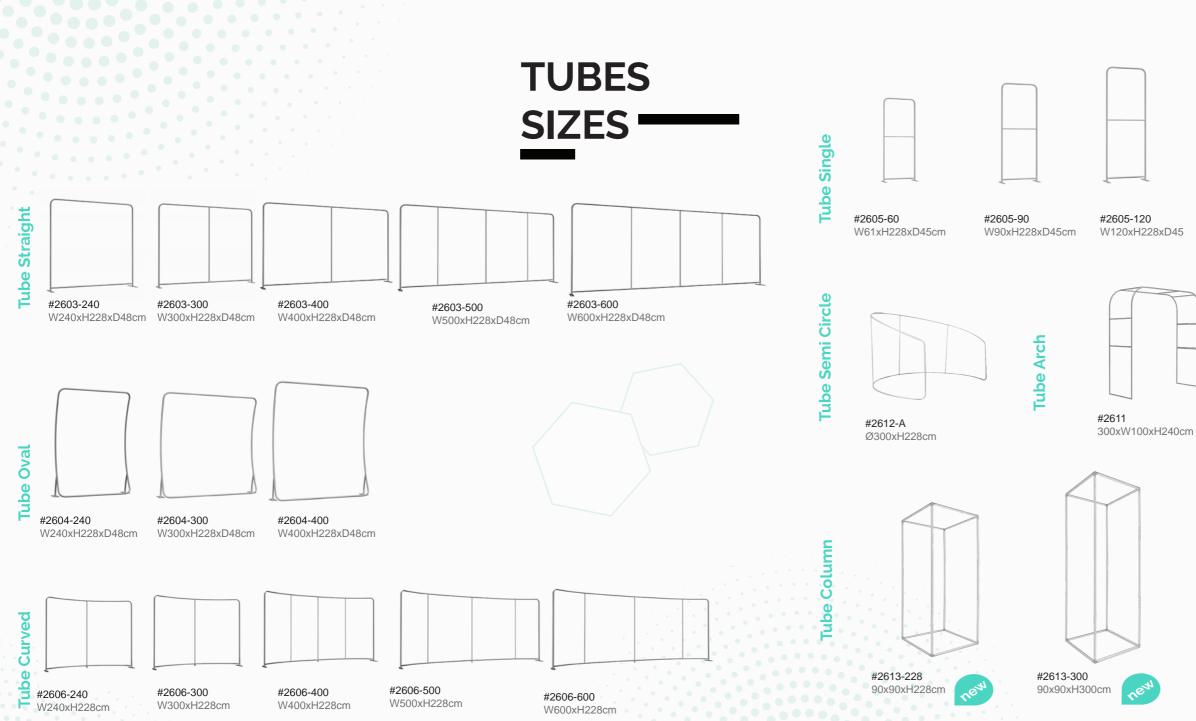

# Professional Straight Tube

| Straigh 400         W400 x H228 x D48 cm         2603-40           Straight 500         W500 x H228 x D48 cm         2603-50 | aight 240 W2<br>aight 300 W2<br>aigh 400 W2<br>aight 500 W2 | 0 x H228 x D48 cm<br>0 x H228 x D48 cm | Ref :<br>2603-240<br>2603-300<br>2603-400<br>2603-500<br>2603-600 |
|------------------------------------------------------------------------------------------------------------------------------|-------------------------------------------------------------|----------------------------------------|-------------------------------------------------------------------|
|------------------------------------------------------------------------------------------------------------------------------|-------------------------------------------------------------|----------------------------------------|-------------------------------------------------------------------|

## Professional Tube Counter

Models Straight Tube Counter

. . . . . . . . . . . .

Measures 82 x 48 x 100H cm

. . . . . . . . .

| Models : | Measures :           | Ret :     |
|----------|----------------------|-----------|
| Oval 240 | W240 x H228 x D48 cm | 2604-240  |
| Oval 300 | W300 x H228 x D48 cm | 2604 -300 |
| Oval 400 | W400 x H228 x D48 cm | 2604-400  |
|          |                      |           |