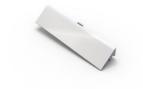

#6601-B Black Floor

#6601-RAMP-B Black Ramp

#6601-CORNER-B Corner Black

#### Models white cover glossy Black cover glossy Print cover

Ref 6602-W 6602-B 6602-FP

. . . . . . . . . . . . .

Models : White Ramp Black Ramp Corner White Corner Black Ref: 6601-RAMP-W 6601-RAMP-W 6601-CORNER-W 601-CORNER-B