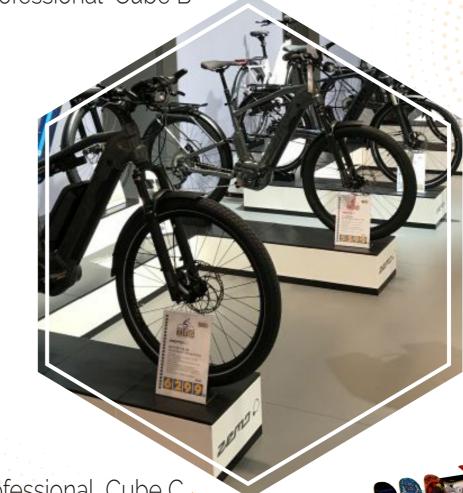

ube



Ramp

Corner





#6601-RAMP-W White Ramp



#6601-CORNER-W Corner White

Cube





#6602-B Black Cover

#6602-FP Printed Cover

**CUBES** 

PIECES



#6600-A Close-Acrylic Cube 20cm Close-Acrylic Cube 40cm



#6600-A+ Open acylic cube 30 cm

84

Acrylic

#6601-B Black Floor



#6601-RAMP-B Black Ramp



#6601-CORNER-B Corner Black





## Professional Cube A



#### EasyCubes allows you to combine everything together.

EasyCubes offers a modular display system that combines aesthetics and practical flexibility. Our Easy Cubes have a modern-look and eye-catching design, that are great solutions for displaying products.

With the use of just a few accessories you can create a truely unique stand and have a complete control over construction and dismantling.

### Professional Cube B



### Professional Cube C



#### Models white cover glossy Black cover glossy Print cover

Ref 6602-W 6602-B 6602-FP







. . . . . . . . . . . . .

Models : White Ramp Black Ramp Corner White Corner Black Ref: 6601-RAMP-W 6601-RAMP-W 6601-CORNER-W 601-CORNER-B