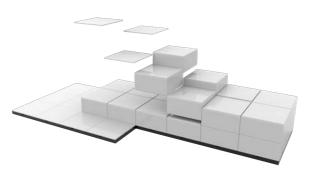

# HOW DOES IT - WORK?

82

Quality is the key word of Easy Cubes, made in Belgium from solid and durable materials, they are easy to clean and ensure reliability and resistance.

Easy Cubes are only composed of 3 intuitive pieces. with fast assembly and lightweight materials. They are extremely easy to use compared to traditional fastening systems.

The assembly is done in just a few minutes. Interchangeable parts make it easy to use, maintain and reconfigure your displays.

#### EasyCubes allows you to combine everything together.

EasyCubes offers a modular display system that combines aesthetics and practical flexibility. Our Easy Cubes have a modern-look and eye-catching design, that are great solutions for displaying products.

With the use of just a few accessories you can create a truely unique stand and have a complete control over construction and dismantling.