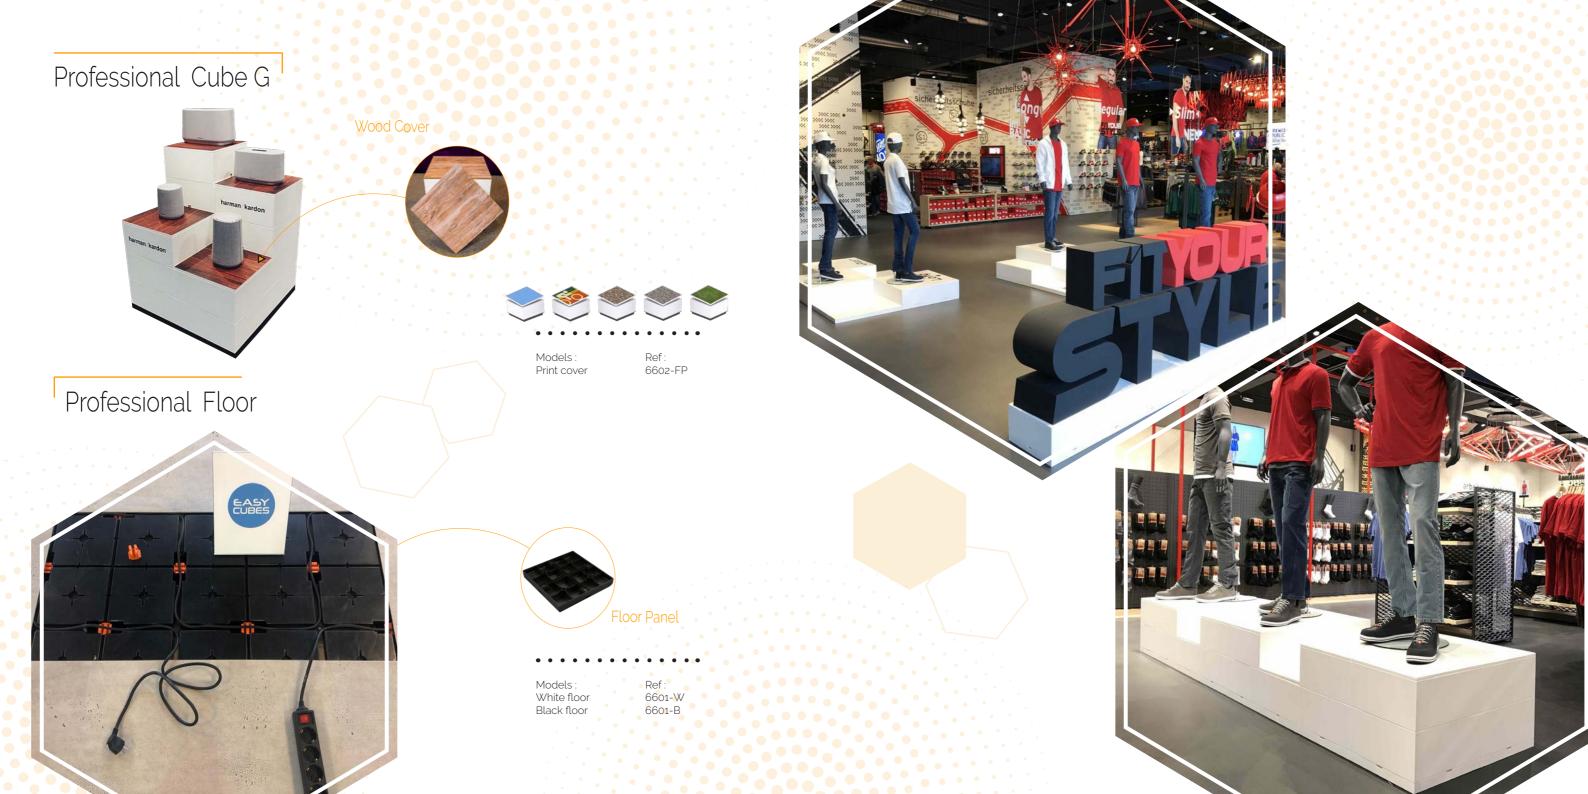

#### Design your booth 🦕

#6600-W White Cube

#6600-B Black Cube

Ramp

Corner

#6601-RAMP-W White Ramp

#6601-CORNER-W Corner White

Cube

#6602-B Black Cover

#6602-FP Printed Cover

**CUBES** 

PIECES

#6600-A Close-Acrylic Cube 20cm Close-Acrylic Cube 40cm

#6600-A+ Open acylic cube 30 cm

84

Acrylic

#6601-B Black Floor

#6601-RAMP-B Black Ramp

#6601-CORNER-B Corner Black

#### Models white cover glossy Black cover glossy Print cover

Ref 6602-W 6602-B 6602-FP

. . . . . . . . . . . . .

Models : White Ramp Black Ramp Corner White Corner Black Ref: 6601-RAMP-W 6601-RAMP-W 6601-CORNER-W 601-CORNER-B