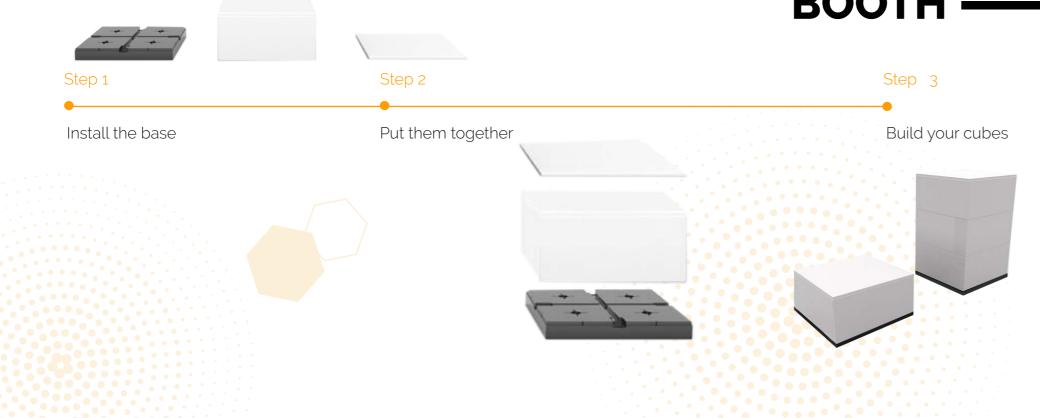

# HOW DOES IT - WORK?

82

Quality is the key word of Easy Cubes, made in Belgium from solid and durable materials, they are easy to clean and ensure reliability and resistance.

Easy Cubes are only composed of 3 intuitive pieces. with fast assembly and lightweight materials. They are extremely easy to use compared to traditional fastening systems.

The assembly is done in just a few minutes. Interchangeable parts make it easy to use, maintain and reconfigure your displays.