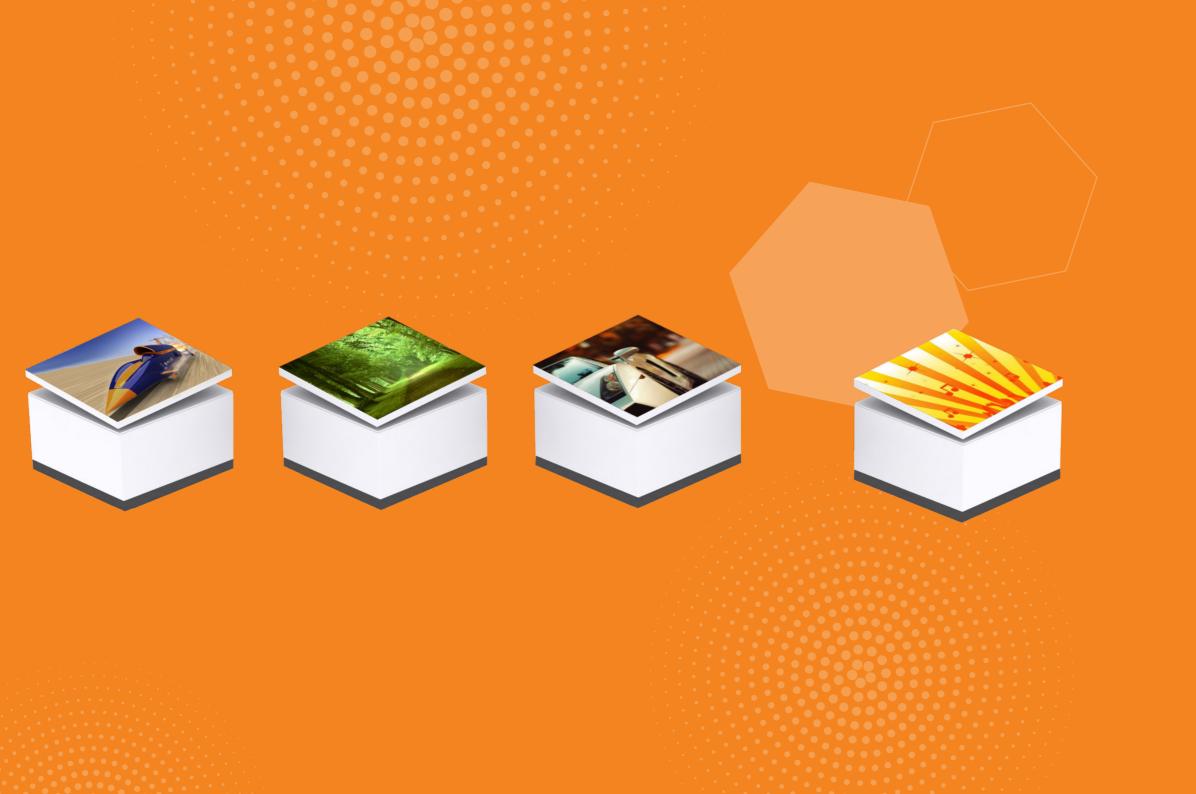

Easycube, search for perfection in a simplified, homogeneous and aesthetic format.

Unleash your creativity and discover an exciting world of branding possibilities. Easy Cubes are made with interchangeable cover, which gives them a dynamic and aesthetic appearance.

They are covered with swappable finishing covers, giving it a trendy look. Transform your exhibition modules into totally new and modern styles.

# Choose the cover color, the cube color