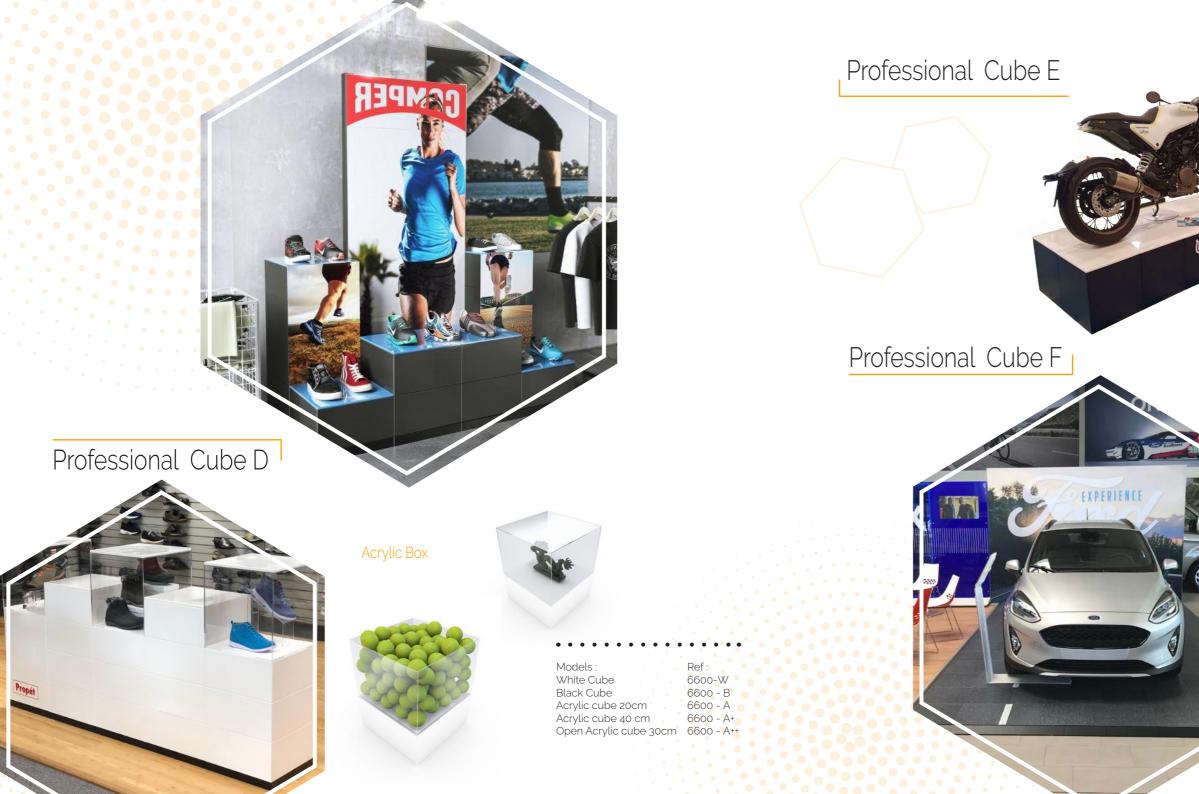

#### Models white cover glossy Black cover glossy Print cover

Ref 6602-W 6602-B 6602-FP

. . . . . . . . . . . . .

Models : White Ramp Black Ramp Corner White Corner Black Ref: 6601-RAMP-W 6601-RAMP-W 6601-CORNER-W 601-CORNER-B