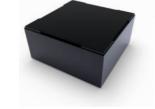

#### Design your booth 🦕

#6600-W White Cube

#6600-B Black Cube

Ramp

Corner

#6601-RAMP-W White Ramp

#6601-CORNER-W Corner White

Cube

#6602-B Black Cover

#6602-FP Printed Cover

**CUBES** 

PIECES

#6600-A Close-Acrylic Cube 20cm Close-Acrylic Cube 40cm

#6600-A+ Open acylic cube 30 cm

84

Acrylic