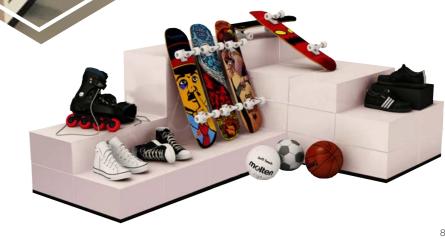

601-RAMP-W White Ramp



#6601-CORNER-W Corner White

Cube





#6602-B Black Cover

#6602-FP Printed Cover

**CUBES** 

PIECES



#6600-A Close-Acrylic Cube 20cm Close-Acrylic Cube 40cm



#6600-A+ Open acylic cube 30 cm

84

Acrylic

#6601-B Black Floor



#6601-RAMP-B Black Ramp



#6601-CORNER-B Corner Black





## Professional Cube A



#### EasyCubes allows you to combine everything together.

EasyCubes offers a modular display system that combines aesthetics and practical flexibility. Our Easy Cubes have a modern-look and eye-catching design, that are great solutions for displaying products.

With the use of just a few accessories you can create a truely unique stand and have a complete control over construction and dismantling.

### Professional Cube B



### Professional Cube C



#### Models white cover glossy Black cover glossy Print cover

Ref 6602-W 6602-B 6602-FP







. . . . . . . . . . . . .

Models : White Ramp Black Ramp Corner White Corner Black Ref: 6601-RAMP-W 6601-RAMP-W 6601-CORNER-W 601-CORNER-B