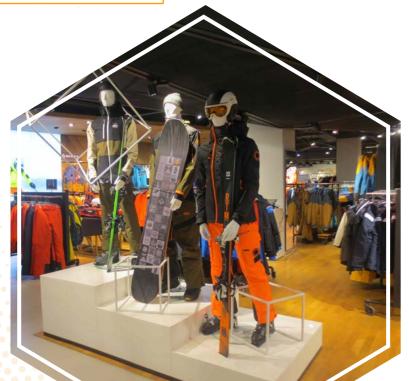

tance.

Easy Cubes are only composed of 3 intuitive pieces. with fast assembly and lightweight materials. They are extremely easy to use compared to traditional fastening systems.

The assembly is done in just a few minutes. Interchangeable parts make it easy to use, maintain and reconfigure your displays.





# Choose the cover color, the cube color





#### Design your booth 🦕









#6600-W White Cube



#6600-B Black Cube



Ramp

Corner





#6601-RAMP-W White Ramp



#6601-CORNER-W Corner White

Cube





#6602-B Black Cover

#6602-FP Printed Cover

**CUBES** 

PIECES



#6600-A Close-Acrylic Cube 20cm Close-Acrylic Cube 40cm



#6600-A+ Open acylic cube 30 cm

84

Acrylic

#6601-B Black Floor



#6601-RAMP-B Black Ramp



#6601-CORNER-B Corner Black





## Professional Cube A



#### EasyCubes allows you to combine everything together.

EasyCubes offers a modular display system that combines aesthetics and practical flexibility. Our Easy Cubes have a modern-look and eye-catching design, that are great solutions for displaying products.

With the use of just a few accessories you can create a truely unique stand and have a complete control over construction and dismantling.

### Professional Cube B



### Professional Cube C



#### Models white cover glossy Black cover glossy Print cover

Ref 6602-W 6602-B 6602-FP







. . . . . . . . . . . . .

Models : White Ramp Black Ramp Corner White Corner Black Ref: 6601-RAMP-W 6601-RAMP-W 6601-CORNER-W 601-CORNER-B