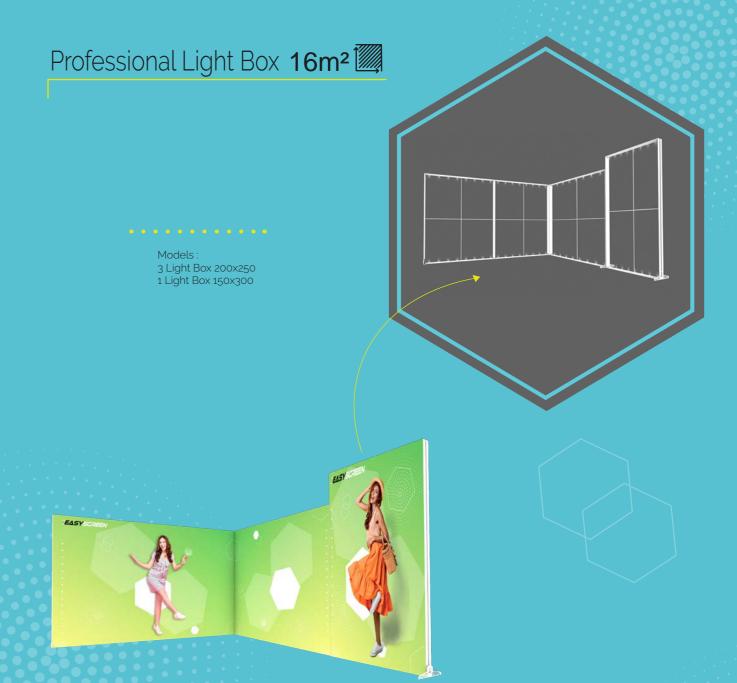

# Professional Light Box 16m²

- Models:
  4 Light Box 100x250
  1 Light Box 300x250
  3 Light Box 200x250