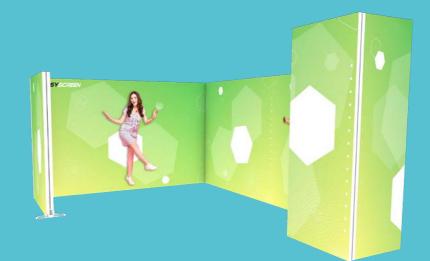

OUR

Add the banner and plug-in

**BOOTH** -



Choose your option:

Standard Format



Corner Format









EASYSCREEN

# LIGHT BOX



Professional Light Box A







Models : Light Box 200x250 Light Box Counter



3/1

# Professional Light Box 1 m² Models Light Box 100x100

Professional Light Box 6m²



Models: 1 Light Box 300x250 1 Light Box 200x250 Counter 100x100

Professional Light Box 9m²



Models: 2 Light Box 300x250 Counter 100x100











Models:

2 Ligth Box 100x250 2 Light Box 300x250 Counter 100x100









2 Light Box 200x250 Counter 100x100



## Professional Light Box 12m²

- 2 LightBox 200x250 1 LightBox 300x250 1 Counter 100x100



## Professional Light Box 18m²

- Models:
  3 LightBox 300x300
  1 Counter 100x100















# Professional Light Box 16m²









- Models:
  4 Light Box 100x250
  1 Light Box 300x250
  3 Light Box 200x250







### Professional Light Box 1x2m



Model : 1 Light Box 100x200





### Professional Light Box 3x2m