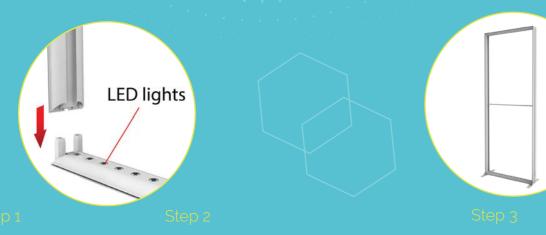

For quick assembly and dismantling, without any tools, you don't need a previous technical knowledge. All

Install the bases

Connect the parts

Build the structure

CREATE -— YOUR

Add the banner and plug-in

**BOOTH** -