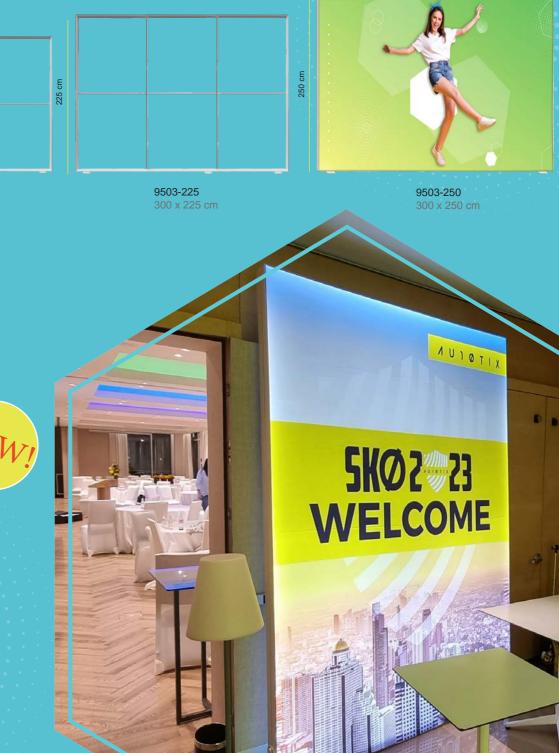

# LIGHT BOX

Professional Light Box A

Models : Light Box 200x250 Light Box Counter

3/1

# Professional Light Box 1 m² Models Light Box 100x100

Professional Light Box 6m²

Models: 1 Light Box 300x250 1 Light Box 200x250 Counter 100x100

Professional Light Box 9m²

Models: 2 Light Box 300x250 Counter 100x100