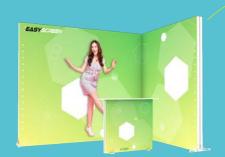

hopping centers.

## HOW-**DOES** parts are packed in a practical carrying bag.

### The Light Box is the first mobile and illuminated presentation system made of plastic.

The flexible plug-in system is based on lightweight plastic profiles covered with textile prints and backlit with integrated LED modules.

For quick assembly and dismantling, without any tools, you don't need a previous technical knowledge. All



Install the bases

Connect the parts

Build the structure



CREATE -— YOUR

Add the banner and plug-in

**BOOTH** -



Choose your option:

Standard Format



Corner Format









EASYSCREEN

# LIGHT BOX



Professional Light Box A







Models : Light Box 200x250 Light Box Counter



3/1

# Professional Light Box 1 m² Models Light Box 100x100

Professional Light Box 6m²



Models: 1 Light Box 300x250 1 Light Box 200x250 Counter 100x100

Professional Light Box 9m²



Models: 2 Light Box 300x250 Counter 100x100











Models:

2 Ligth Box 100x250 2 Light Box 300x250 Counter 100x100









2 Light Box 200x250 Counter 100x100



## Professional Light Box 12m²

- 2 LightBox 200x250 1 LightBox 300x250 1 Counter 100x100



## Professional Light Box 18m²

- Models:
  3 LightBox 300x300
  1 Counter 100x100















# Professional Light Box 16m²









- Models:
  4 Light Box 100x250
  1 Light Box 300x250
  3 Light Box 200x250







### Professional Light Box 1x2m



Model : 1 Light Box 100x200





### Professional Light Box 3x2m