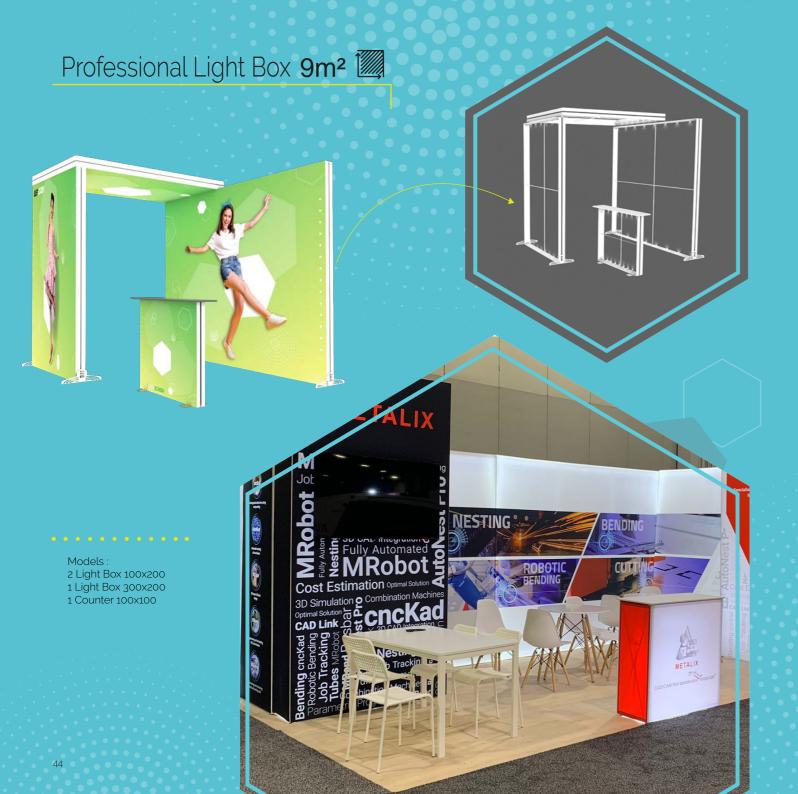

# Professional Light Box 1 m² Models Light Box 100x100

Professional Light Box 6m²

Models: 1 Light Box 300x250 1 Light Box 200x250 Counter 100x100

Professional Light Box 9m²

Models: 2 Light Box 300x250 Counter 100x100