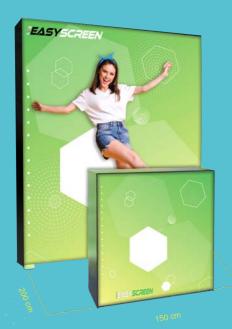

# LIGHT BOX

Illuminate your company brand or product with our free-standing portable fabric lightboxes!

Our lightboxes are bright, attractive and easy to use. The lightweight frames has a smooth outside finish, with two sturdy feet for stabilization. The printed graphic banners (Silicone Edge Graphics) have a frame-less appearance when viewed from the front and offer and plenty of advertising space.

These illuminated fabric displays are highly versatile, making them suitable for a wide range of events such as exhibitions, tradeshows, conferences, POS and networking. In addition, they work particularly well in retail spaces and shopping centers.

### The Light Box is the first mobile and illuminated presentation system made of plastic.

The flexible plug-in system is based on lightweight plastic profiles covered with textile prints and backlit with integrated LED modules.