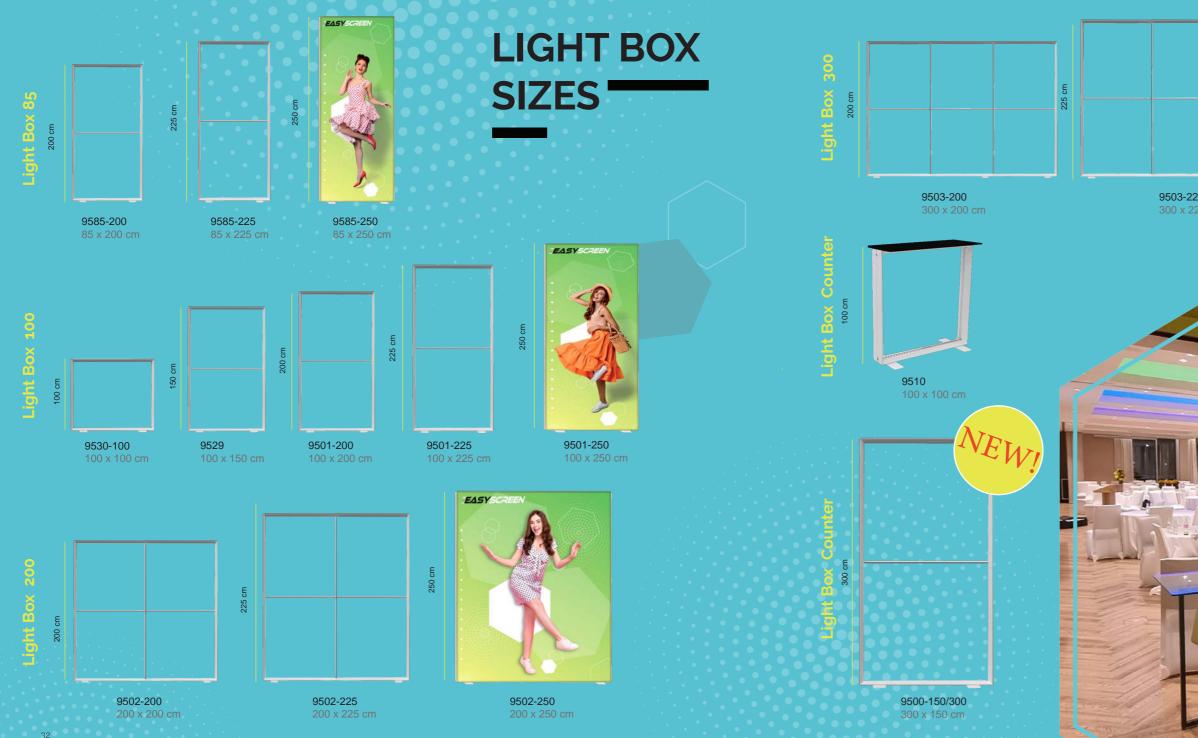

# LIGHT BOX

Professional Light Box A

Models : Light Box 200x250 Light Box Counter

3/1

# Professional Light Box 1 m² Models Light Box 100x100

Professional Light Box 6m²

Models: 1 Light Box 300x250 1 Light Box 200x250 Counter 100x100

Professional Light Box 9m²

Models: 2 Light Box 300x250 Counter 100x100

Models:

2 Ligth Box 100x250 2 Light Box 300x250 Counter 100x100

2 Light Box 200x250 Counter 100x100

## Professional Light Box 12m²

- 2 LightBox 200x250 1 LightBox 300x250 1 Counter 100x100

## Professional Light Box 18m²

- Models:
  3 LightBox 300x300
  1 Counter 100x100

# Professional Light Box 16m²

- Models:
  4 Light Box 100x250
  1 Light Box 300x250
  3 Light Box 200x250

### Professional Light Box 1x2m

Model : 1 Light Box 100x200

### Professional Light Box 3x2m