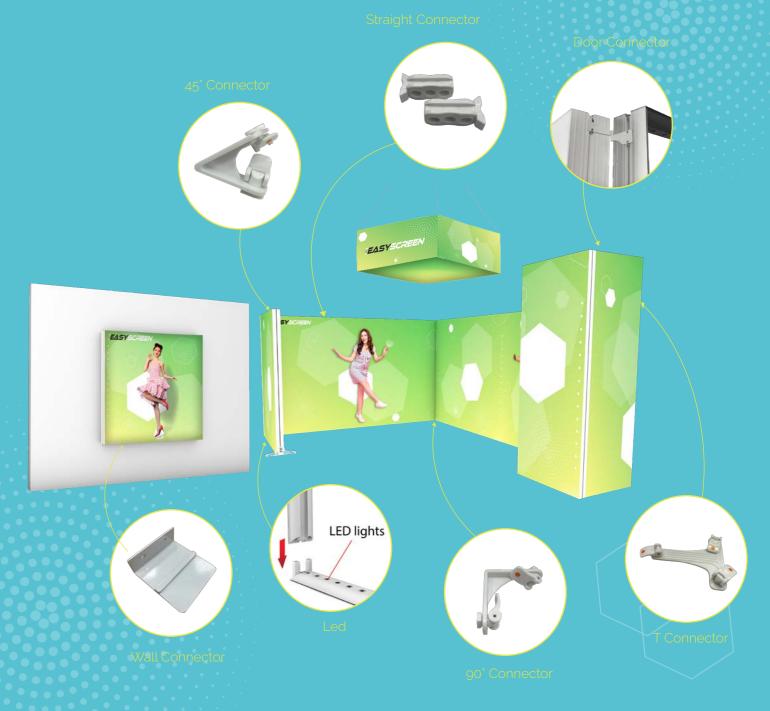

## HOW-**DOES** parts are packed in a practical carrying bag.

### The Light Box is the first mobile and illuminated presentation system made of plastic.

The flexible plug-in system is based on lightweight plastic profiles covered with textile prints and backlit with integrated LED modules.

For quick assembly and dismantling, without any tools, you don't need a previous technical knowledge. All

Install the bases

Connect the parts

Build the structure

CREATE -— YOUR

Add the banner and plug-in

**BOOTH** -