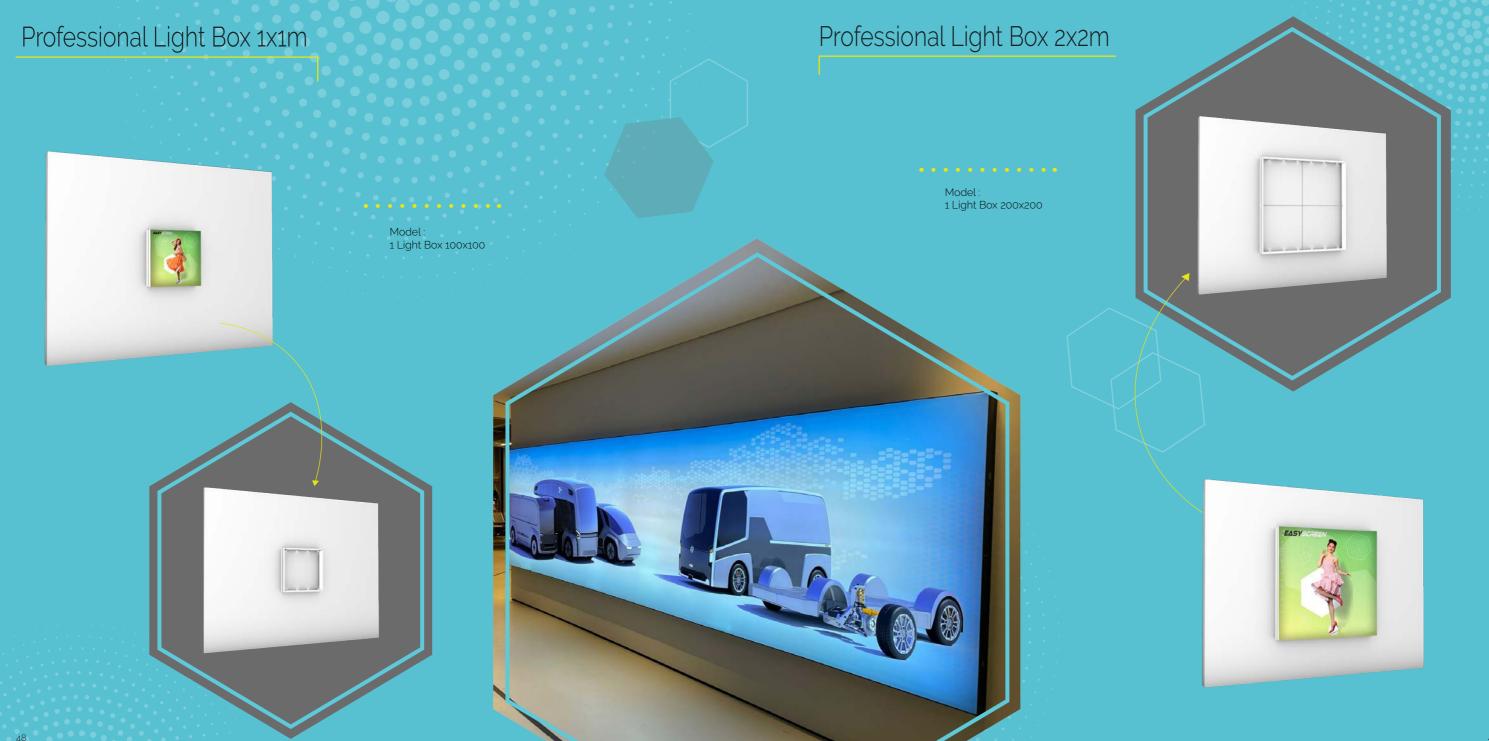

# Professional Light Box 1 m² Models Light Box 100x100

Professional Light Box 6m²

Models: 1 Light Box 300x250 1 Light Box 200x250 Counter 100x100

Professional Light Box 9m²

Models: 2 Light Box 300x250 Counter 100x100

## Professional Light Box 12m²

- 2 LightBox 200x250 1 LightBox 300x250 1 Counter 100x100