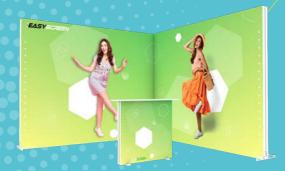

ation system made of plastic.

The flexible plug-in system is based on lightweight plastic profiles covered with textile prints and backlit with integrated LED modules.

For quick assembly and dismantling, without any tools, you don't need a previous technical knowledge. All



Install the bases

Connect the parts

Build the structure



CREATE -— YOUR

Add the banner and plug-in

**BOOTH** -



Choose your option:

Standard Format



Corner Format









EASYSCREEN

# LIGHT BOX



Professional Light Box A







Models : Light Box 200x250 Light Box Counter



3/1

# Professional Light Box 1 m² Models Light Box 100x100

Professional Light Box 6m²



Models: 1 Light Box 300x250 1 Light Box 200x250 Counter 100x100

Professional Light Box 9m²



Models: 2 Light Box 300x250 Counter 100x100











Models:

2 Ligth Box 100x250 2 Light Box 300x250 Counter 100x100









2 Light Box 200x250 Counter 100x100



## Professional Light Box 12m²

- 2 LightBox 200x250 1 LightBox 300x250 1 Counter 100x100



## Professional Light Box 18m²

- Models:
  3 LightBox 300x300
  1 Counter 100x100















# Professional Light Box 16m²









- Models:
  4 Light Box 100x250
  1 Light Box 300x250
  3 Light Box 200x250







### Professional Light Box 1x2m



Model : 1 Light Box 100x200





### Professional Light Box 3x2m