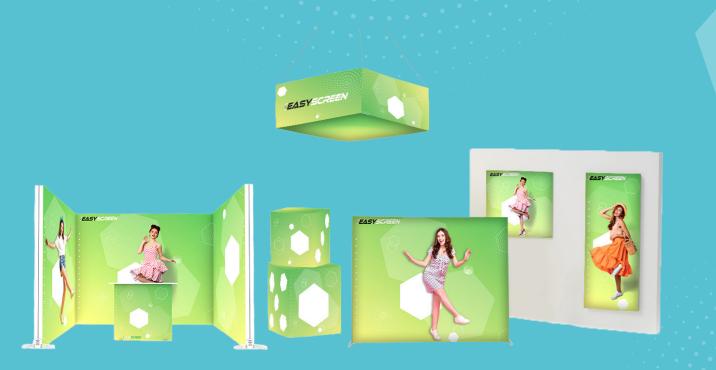

# LIGHT BOX

Professional Light Box A

Models : Light Box 200x250 Light Box Counter

3/1

# Professional Light Box 1 m² Models Light Box 100x100

Professional Light Box 6m²

Models: 1 Light Box 300x250 1 Light Box 200x250 Counter 100x100

Professional Light Box 9m²

Models: 2 Light Box 300x250 Counter 100x100

Models:

2 Ligth Box 100x250 2 Light Box 300x250 Counter 100x100

2 Light Box 200x250 Counter 100x100

## Professional Light Box 12m²

- 2 LightBox 200x250 1 LightBox 300x250 1 Counter 100x100