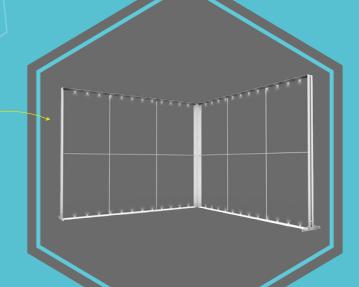

## HOW-**DOES** parts are packed in a practical carrying bag.

### The Light Box is the first mobile and illuminated presentation system made of plastic.

The flexible plug-in system is based on lightweight plastic profiles covered with textile prints and backlit with integrated LED modules.

For quick assembly and dismantling, without any tools, you don't need a previous technical knowledge. All

Install the bases

Connect the parts

Build the structure

CREATE -— YOUR

Add the banner and plug-in

**BOOTH** -