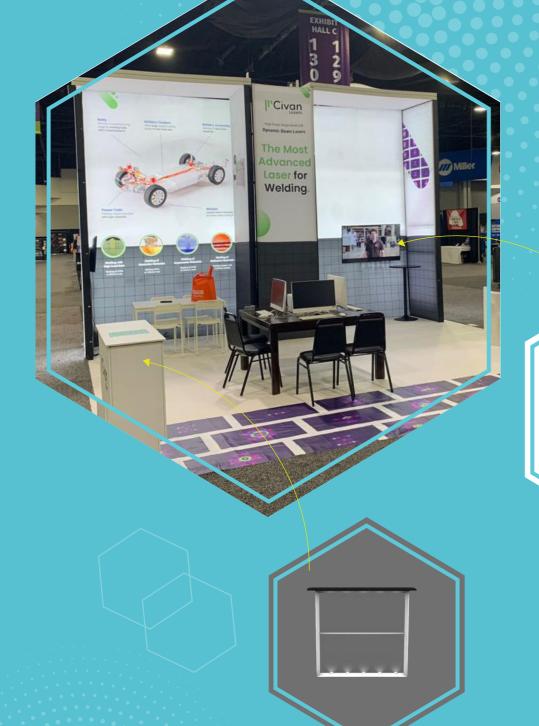

These illuminated fabric displays are highly versatile, making them suitable for a wide range of events such as exhibitions, tradeshows, conferences, POS and networking. In addition, they work particularly well in retail spaces and shopping centers.