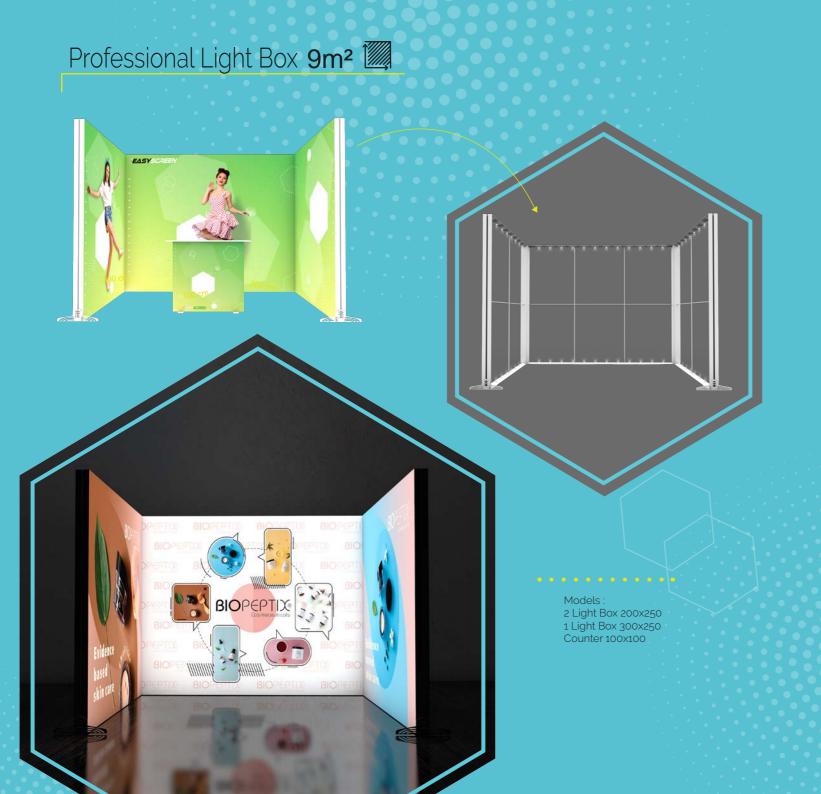

# Professional Light Box 1 m² Models Light Box 100x100

Professional Light Box 6m²

Models: 1 Light Box 300x250 1 Light Box 200x250 Counter 100x100

Professional Light Box 9m²

Models: 2 Light Box 300x250 Counter 100x100