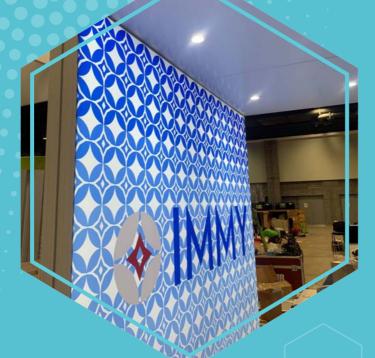

# LIGHT BOX

Illuminate your company brand or product with our free-standing portable fabric lightboxes!

Our lightboxes are bright, attractive and easy to use. The lightweight frames has a smooth outside finish, with two sturdy feet for stabilization. The printed graphic banners (Silicone Edge Graphics) have a frame-less appearance when viewed from the front and offer and plenty of advertising space.

These illuminated fabric displays are highly versatile, making them suitable for a wide range of events such as exhibitions, tradeshows, conferences, POS and networking. In addition, they work particularly well in retail spaces and shopping centers.