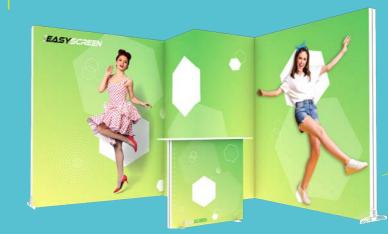

stem made of plastic.

The flexible plug-in system is based on lightweight plastic profiles covered with textile prints and backlit with integrated LED modules.

For quick assembly and dismantling, without any tools, you don't need a previous technical knowledge. All



Install the bases

Connect the parts

Build the structure



CREATE -— YOUR

Add the banner and plug-in

**BOOTH** -



Choose your option:

Standard Format



Corner Format









EASYSCREEN

# LIGHT BOX



Professional Light Box A







Models : Light Box 200x250 Light Box Counter



3/1

# Professional Light Box 1 m² Models Light Box 100x100

Professional Light Box 6m²



Models: 1 Light Box 300x250 1 Light Box 200x250 Counter 100x100

Professional Light Box 9m²



Models: 2 Light Box 300x250 Counter 100x100











Models:

2 Ligth Box 100x250 2 Light Box 300x250 Counter 100x100









2 Light Box 200x250 Counter 100x100



## Professional Light Box 12m²

- 2 LightBox 200x250 1 LightBox 300x250 1 Counter 100x100



## Professional Light Box 18m²

- Models:
  3 LightBox 300x300
  1 Counter 100x100















# Professional Light Box 16m²









- Models:
  4 Light Box 100x250
  1 Light Box 300x250
  3 Light Box 200x250







### Professional Light Box 1x2m



Model : 1 Light Box 100x200





### Professional Light Box 3x2m