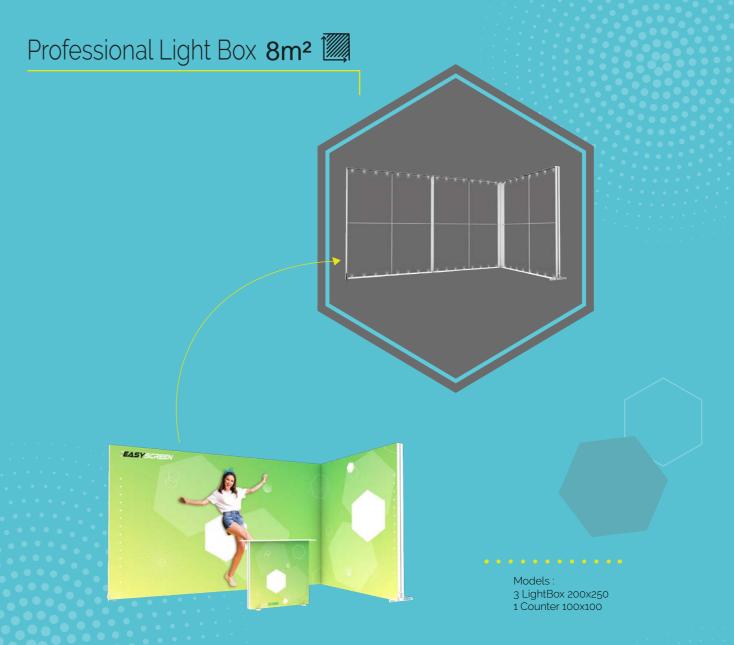

Models:

2 Ligth Box 100x250 2 Light Box 300x250 Counter 100x100

2 Light Box 200x250 Counter 100x100