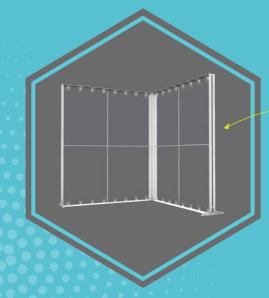

## HOW-**DOES** parts are packed in a practical carrying bag.

### The Light Box is the first mobile and illuminated presentation system made of plastic.

The flexible plug-in system is based on lightweight plastic profiles covered with textile prints and backlit with integrated LED modules.

For quick assembly and dismantling, without any tools, you don't need a previous technical knowledge. All

Install the bases

Connect the parts

Build the structure

CREATE -— YOUR

Add the banner and plug-in

**BOOTH** -