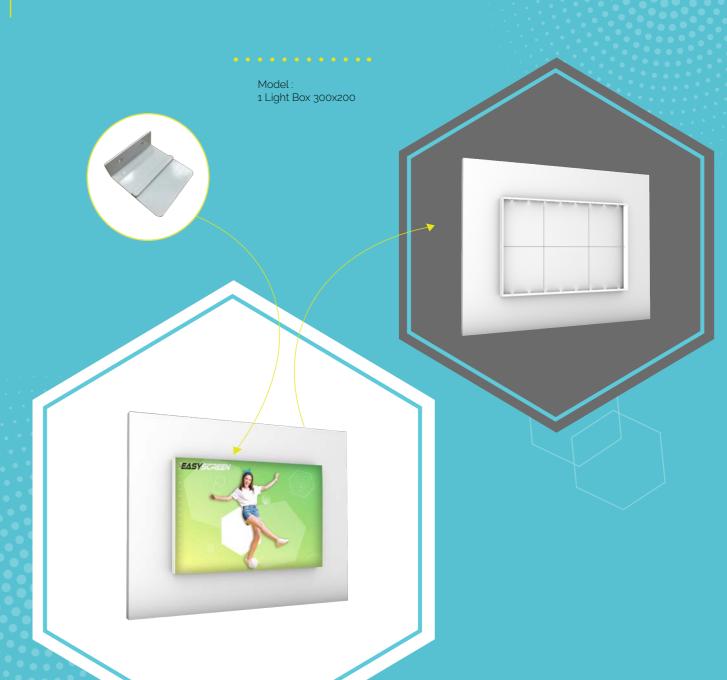

ox 200x250 Light Box Counter



3/1

# Professional Light Box 1 m² Models Light Box 100x100

Professional Light Box 6m²



Models: 1 Light Box 300x250 1 Light Box 200x250 Counter 100x100

Professional Light Box 9m²



Models: 2 Light Box 300x250 Counter 100x100











Models:

2 Ligth Box 100x250 2 Light Box 300x250 Counter 100x100









2 Light Box 200x250 Counter 100x100



## Professional Light Box 12m²

- 2 LightBox 200x250 1 LightBox 300x250 1 Counter 100x100



## Professional Light Box 18m²

- Models:
  3 LightBox 300x300
  1 Counter 100x100















# Professional Light Box 16m²









- Models:
  4 Light Box 100x250
  1 Light Box 300x250
  3 Light Box 200x250







### Professional Light Box 1x2m



Model : 1 Light Box 100x200





### Professional Light Box 3x2m