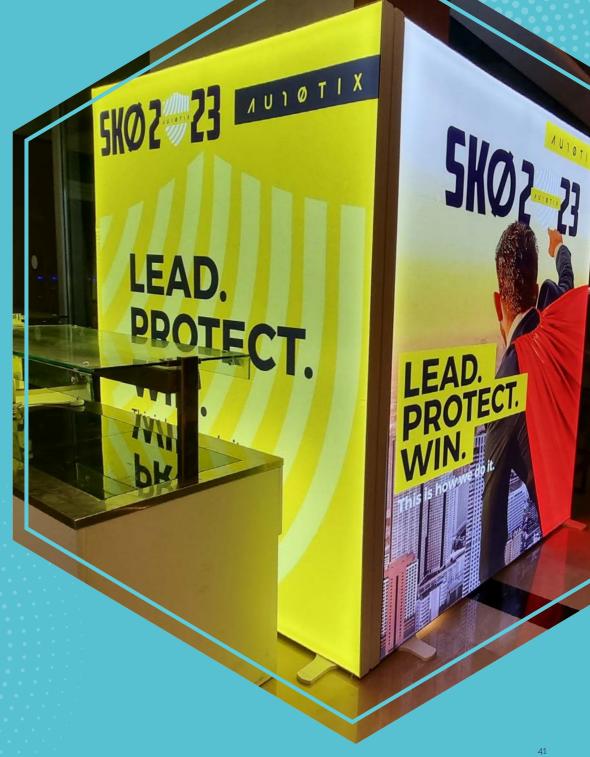

# LIGHT BOX

Illuminate your company brand or product with our free-standing portable fabric lightboxes!

Our lightboxes are bright, attractive and easy to use. The lightweight frames has a smooth outside finish, with two sturdy feet for stabilization. The printed graphic banners (Silicone Edge Graphics) have a frame-less appearance when viewed from the front and offer and plenty of advertising space.

These illuminated fabric displays are highly versatile, making them suitable for a wide range of events such as exhibitions, tradeshows, conferences, POS and networking. In addition, they work particularly well in retail spaces and shopping centers.