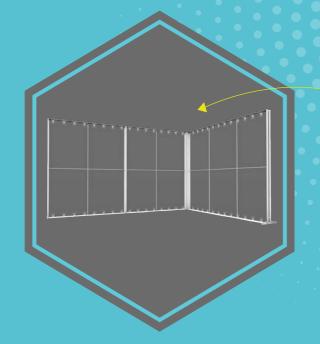

## HOW-**DOES** parts are packed in a practical carrying bag.

### The Light Box is the first mobile and illuminated presentation system made of plastic.

The flexible plug-in system is based on lightweight plastic profiles covered with textile prints and backlit with integrated LED modules.

For quick assembly and dismantling, without any tools, you don't need a previous technical knowledge. All

Install the bases

Connect the parts

Build the structure

CREATE -— YOUR

Add the banner and plug-in

**BOOTH** -