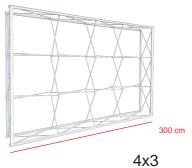

# MO DU LAR-

Our Modular solutions is adapted to all your desires.

The structure with an aluminum frame, combines stability and design.

You can connect several structures together to create different configurations in L or U. We offer you a wide range of accessories.

### HOW-— DOES ─ WORK?

#### Our MODULAR range will give you the visibility you

With his sillicone finishes and models, the Modular will be your best showcase for your products. The installation is very fast and does not require any tools.

The versatility of Modulars get one of the absolute best displays on the market.













Step 3 Step 1 Step 2 Install the banner Unfold the modular Build the structure







4x2

#### **MODULES** SIZES

## **MODULES**

## - OPTIONS Full Package



1x4

4x2















- · Standard straight Frame
- · 4 front bars, 2 back bars, 4 side bars
- Carry bag
- Front print + 2 side print



**Curved Package** 

- · Curved Frame
- · 4 front bars, 2 back bars, 4 side bars
- Carry bag
- Front print + 2 side print



- · Plus Frame
- · 4 front bars, 4 back bars, 4 side bars
- Wheeled trolley bag
- Front print + 2 side print
- Backlit curtain set



**Side Led Package** 

- Plus Frame
- · 4 front bars, 4 back bars, 4 side bars
- Wheeled trolley bag
- Front print + 2 side print
- Top and bottom side led



10

## MO DU LAR © © 100





Mixed it with our LED ladder light box panels and provide direct graphic illumination throughout the entire front and side graphic panels.

Designed your booth with simple backwall, L shape stand or complete booth solution wi