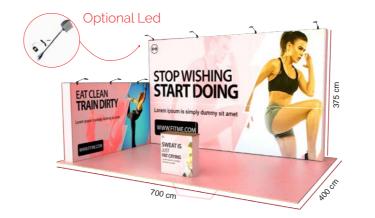

#### Professional Modular 116

- Height varies stand
- Storage area with door or window curtain

600 cm