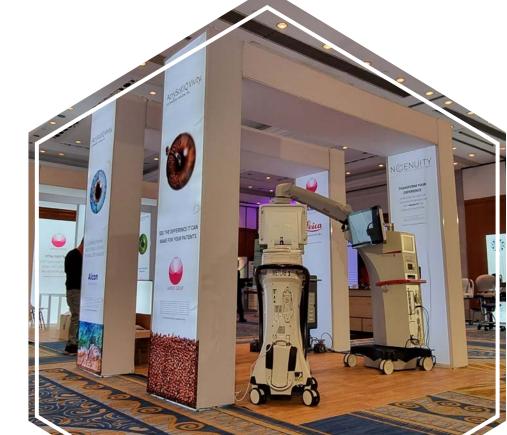

## MO DU LAR © © 100

Mixed it with our LED ladder light box panels and provide direct graphic illumination throughout the entire front and side graphic panels.

Designed your booth with simple backwall, L shape stand or complete booth solution with storage room, bridges and lights.