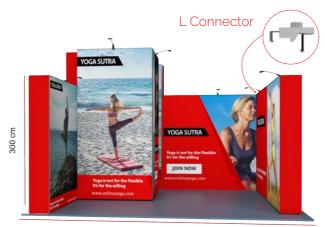

#### Professional Modular 103

- Design in L shape
- Led or halogen lamp Optional