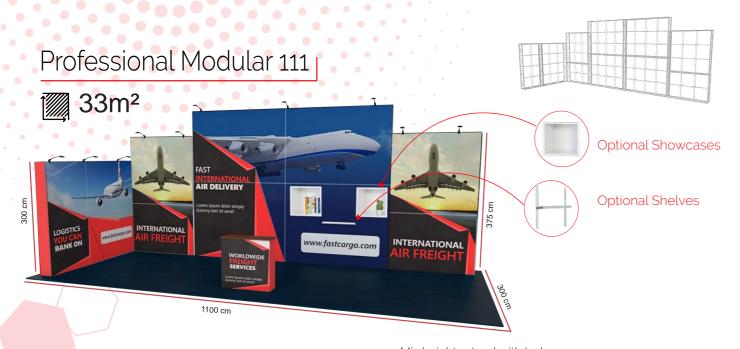

e 4x3
- Modular counter



#### Professional Modular 116





- Height varies stand
- Storage area with door or window curtain



600 cm





#### Professional Modular 113





- Design in U
- Storage area with door or curtain

#### Professional Modular 103





- Design in L shape
- Led or halogen lamp Optional

#### Professional Modular 104







- Design in L shape
- Straight connector for a seamless side by side effect



 $^2$ 



#### Professional Modular 108





Bridge Led Option

- Design with bridgeUpper led spot Optional



#### Professional Modular 110







#### Professional Modular 121



















Bar Counter Option

#### Professional Modular 119





- Mix stand with backlit wall and non backlit walls
- Modular bar counter OptionalStorage area with door or curtain



- Mix heights stand with L shapeInternal showcase OptionalExternal shelf Optional



- Mix stand of straight and curved frames
- Side by side connector