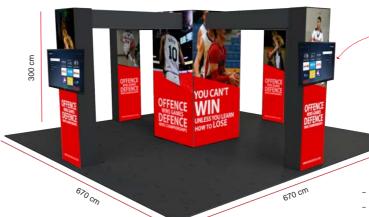

#### Professional Modular 108

Bridge Led Option

- Design with bridgeUpper led spot Optional