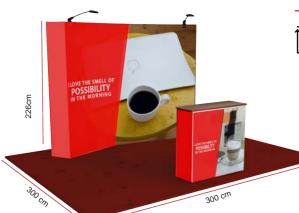

f the absolute best displays on the market.













Step 3 Step 1 Step 2 Install the banner Unfold the modular Build the structure







4x2

#### **MODULES** SIZES

## **MODULES**

## - OPTIONS Full Package



1x4

4x2















- · Standard straight Frame
- · 4 front bars, 2 back bars, 4 side bars
- Carry bag
- Front print + 2 side print



**Curved Package** 

- · Curved Frame
- · 4 front bars, 2 back bars, 4 side bars
- Carry bag
- Front print + 2 side print



- · Plus Frame
- · 4 front bars, 4 back bars, 4 side bars
- Wheeled trolley bag
- Front print + 2 side print
- Backlit curtain set



**Side Led Package** 

- Plus Frame
- · 4 front bars, 4 back bars, 4 side bars
- Wheeled trolley bag
- Front print + 2 side print
- Top and bottom side led



10

## MO DU LAR © © 100





Mixed it with our LED ladder light box panels and provide direct graphic illumination throughout the entire front and side graphic panels.

Designed your booth with simple backwall, L shape stand or complete booth solution with storage room, bridges and lights.





- Curved modular frame 4x3
- Modular counter



#### Professional Modular 116





- Height varies stand
- Storage area with door or window curtain



600 cm





#### Professional Modular 113





- Design in U
- Storage area with door or curtain

#### Professional Modular 103





- Design in L shape
- Led or halogen lamp Optional

#### Professional Modular 104







- Design in L shape
- Straight connector for a seamless side by side effect



 $^2$ 



#### Professional Modular 108





Bridge Led Option

- Design with