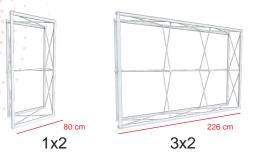

# MO DU LAR-

Our Modular solutions is adapted to all your desires.

The structure with an aluminum frame, combines stability and design.

You can connect several structures together to create different configurations in L or U. We offer you a wide range of accessories.

### HOW-— DOES ─ WORK?

#### Our MODULAR range will give you the visibility you

With his sillicone finishes and models, the Modular will be your best showcase for your products. The installation is very fast and does not require any tools.

The versatility of Modulars get one of the absolute best displays on the market.













Step 3 Step 1 Step 2 Install the banner Unfold the modular Build the structure







4x2

#### **MODULES** SIZES

## **MODULES**

## - OPTIONS Full Package



1x4

4x2















- · Standard straight Frame
- · 4 front bars, 2 back bars, 4 side bars
- Carry bag
- Front print + 2 side print



**Curved Package** 

- · Curved Frame
- · 4 front bars, 2 back bars, 4 side bars
- Carry bag
- Front print + 2 side print



- · Plus Frame
- · 4 front bars, 4 back bars, 4 side bars
- Wheeled trolley bag
- Front print + 2 side print
- Backlit curtain set



**Side Led Package** 

- Plus Frame
- · 4 front bars, 4 back bars, 4 side bars
- Wheeled trolley bag
- Front print + 2 side print
- Top and bottom side led



10

## MO DU LAR © © 100





Mixed it with our LED ladder light box panels and provide direct graphic illumination throughout the entire front and side graphic pane