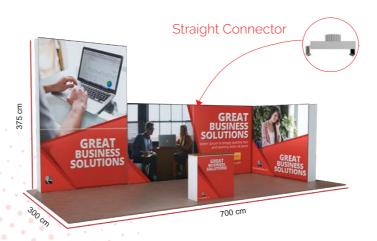

#### Professional Modular 104

- Design in L shape
- Straight connector for a seamless side by side effect

 $^2$ 