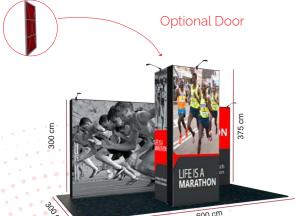

## - OPTIONS Full Package

1x4

4x2

- · Standard straight Frame
- · 4 front bars, 2 back bars, 4 side bars
- Carry bag
- Front print + 2 side print

**Curved Package** 

- · Curved Frame
- · 4 front bars, 2 back bars, 4 side bars
- Carry bag
- Front print + 2 side print

- · Plus Frame
- · 4 front bars, 4 back bars, 4 side bars
- Wheeled trolley bag
- Front print + 2 side print
- Backlit curtain set

**Side Led Package** 

- Plus Frame
- · 4 front bars, 4 back bars, 4 side bars
- Wheeled trolley bag
- Front print + 2 side print
- Top and bottom side led