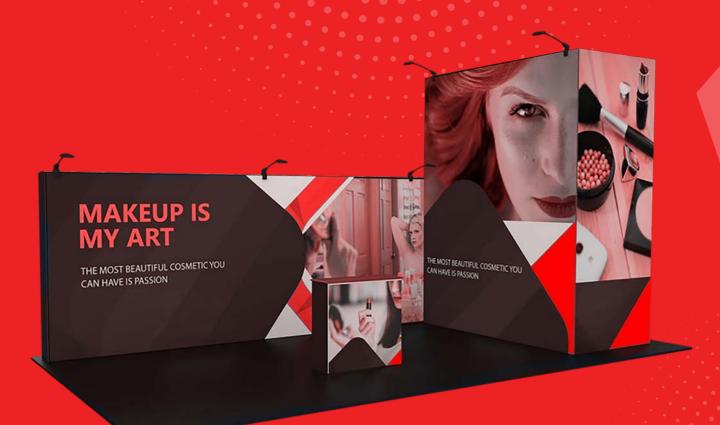

# MO DU LAR-

Our Modular solutions is adapted to all your desires.

The structure with an aluminum frame, combines stability and design.

You can connect several structures together to create different configurations in L or U. We offer you a wide range of accessories.

#### Our MODULAR range will give you the visibility you

With his sillicone finishes and models, the Modular will be your best showcase for your products. The installation is very fast and does not require any tools.

## MO DU LAR © © 100

Mixed it with our LED ladder light box panels and provide direct graphic illumination throughout the entire front and side graphic panels.

Designed your booth with simple backwall, L shape stand or complete booth solution with storage room, bridges and lights.