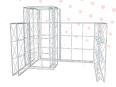

#### Professional Modular 113

- Design in U
- Storage area with door or curtain