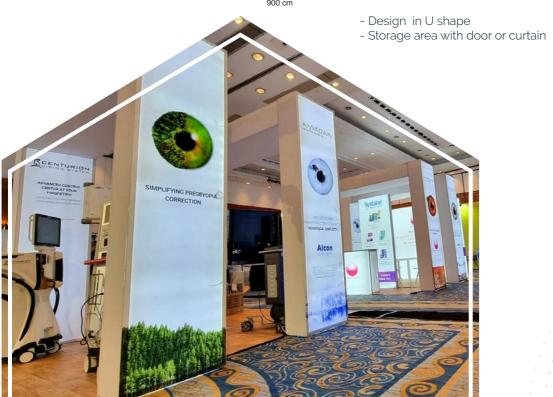

#### Professional Modular 113

- Design in U
- Storage area with door or curtain