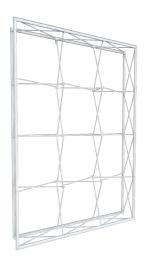

# MO DU LAR-

Our Modular solutions is adapted to all your desires.

The structure with an aluminum frame, combines stability and design.

You can connect several structures together to create different configurations in L or U. We offer you a wide range of accessories.

The versatility of Modulars get one of the absolute best displays on the market.

Step 3 Step 1 Step 2 Install the banner Unfold the modular Build the structure

4x2