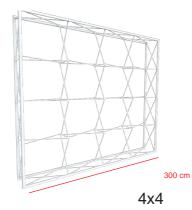

# MO DU LAR-

Our Modular solutions is adapted to all your desires.

The structure with an aluminum frame, combines stability and design.

You can connect several structures together to create different configurations in L or U. We offer you a wide range of accessories.

### HOW-— DOES ─ WORK?

#### Our MODULAR range will give you the visibility you

With his sillicone finishes and models, the Modular will be your best showcase for your products. The installation is very fast and does not require any tools.

The versatility of Modulars get one of the absolute best displays on the market.













Step 3 Step 1 Step 2 Install the banner Unfold the modular Build the structure







4x2

#### **MODULES** SIZES

## **MODULES**

## - OPTIONS Full Package



1x4

4x2















- · Standard straight Frame
- · 4 front bars, 2 back bars, 4 side bars
- Carry bag
- Front print + 2 side print



**Curved Package** 

- · Curved Frame
- · 4 front bars, 2 back bars, 4 side bars
- Carry bag
- Front print + 2 side print



- · Plus Frame
- · 4 front bars, 4 back bars, 4 side bars
- Wheeled trolley bag
- Front print + 2 side print
- Backlit curtain set



**Side Led Package** 

- Plus Frame
- · 4 front bars, 4 back bars, 4 side bars
- Wheeled trolley bag
- Front print + 2 side print
- Top and bottom side led



10

## MO DU LAR © © 100





Mixed it with our LED ladder light box panels and provide direct graphic illumination throughout the entire front and side graphic panels.

Designed your booth with simple backwall, L shape stand or complete booth solution with