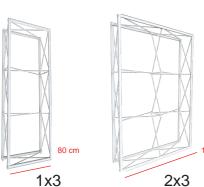

# MO DU LAR-

Our Modular solutions is adapted to all your desires.

The structure with an aluminum frame, combines stability and design.

You can connect several structures together to create different configurations in L or U. We offer you a wide range of accessories.

### HOW-— DOES ─ WORK?

#### Our MODULAR range will give you the visibility you

With his sillicone finishes and models, the Modular will be your best showcase for your products. The installation is very fast and does not require any tools.

The versatility of Modulars get one of the absolute best displays on the market.













Step 3 Step 1 Step 2 Install the banner Unfold the modular Build the structure







4x2

#### **MODULES** SIZES

## **MODULES**

## - OPTIONS Full Package



1x4

4x2















- · Standard straight Frame
- · 4 front bars, 2 back bars, 4 side bars
- Carry bag
- Front print + 2 side print



**Curved Package** 

- · Curved Frame
- · 4 front bars, 2 back bars, 4 side bars
- Carry bag
- Front print + 2 side print



- · Plus Frame
- · 4 front bars, 4 back bars, 4 side bars
- Wheeled trolley bag
- Front print + 2 side print
- Backlit curtain set



**Side Led Package** 

- Plus Frame
- · 4 front bars, 4 back bars, 4 side bars
- Wheeled trolley bag
- Front print + 2 side print
- Top and bottom side led



10

## MO DU LAR © © 100





Mixed it with our LED ladder light box panels and provide direct graphic illumination throughout the entire front and side graphic panels.

Designed your booth with simple backwall, L shape stand or complete boo