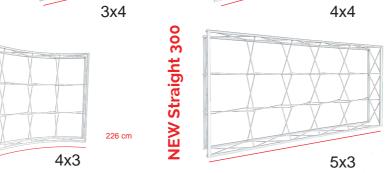

# MO DU LAR-

Our Modular solutions is adapted to all your desires.

The structure with an aluminum frame, combines stability and design.

You can connect several structures together to create different configurations in L or U. We offer you a wide range of accessories.

### HOW-— DOES ─ WORK?

#### Our MODULAR range will give you the visibility you

With his sillicone finishes and models, the Modular will be your best showcase for your products. The installation is very fast and does not require any tools.

The versatility of Modulars get one of the absolute best displays on the market.













Step 3 Step 1 Step 2 Install the banner Unfold the modular Build the structure







4x2

#### **MODULES** SIZES

## **MODULES**

## - OPTIONS Full Package



1x4

4x2















- · Standard straight Frame
- · 4 front bars, 2 back bars, 4 side bars
- Carry bag
- Front print + 2 side print



**Curved Package** 

- · Curved Frame
- · 4 front bars, 2 back bars, 4 side bars
- Carry bag
- Front print + 2 side print



- · Plus Frame
- · 4 front bars, 4 back bars, 4 side bars
- Wheeled trolley bag
- Front print + 2 side print
- Backlit curtain set



**Side Led Package** 

- Plus Frame
- · 4 front bars, 4 back bars, 4 side bars
- Wheeled trolley bag
- Front print + 2 side print
- Top and bottom side led



10

## MO DU LAR © © 100





Mixed it with our LED ladder light box panels and provide direct graphic illumination throughout the entire front and side graphic panels.

Designed your booth with simple backwall, L shape stand or complete booth solution with s