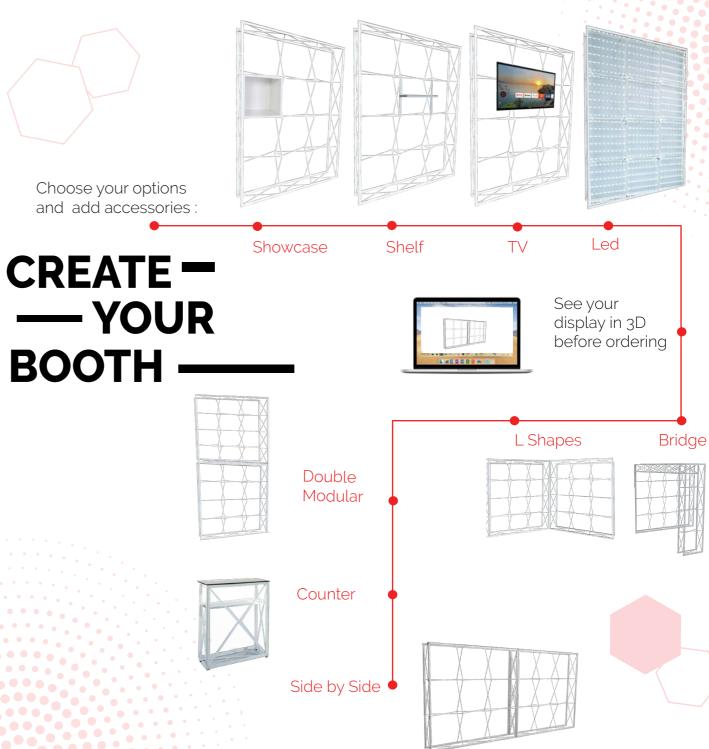

# MO DU LAR-

Our Modular solutions is adapted to all your desires.

The structure with an aluminum frame, combines stability and design.

You can connect several structures together to create different configurations in L or U. We offer you a wide range of accessories.

### HOW-— DOES ─ WORK?

#### Our MODULAR range will give you the visibility you

With his sillicone finishes and models, the Modular will be your best showcase for your products. The installation is very fast and does not require any tools.

The versatility of Modulars get one of the absolute best displays on the market.

Step 3 Step 1 Step 2 Install the banner Unfold the modular Build the structure

4x2

## - OPTIONS Full Package

1x4

4x2

- · Standard straight Frame
- · 4 front bars, 2 back bars, 4 side bars
- Carry bag
- Front print + 2 side print

**Curved Package** 

- · Curved Frame
- · 4 front bars, 2 back bars, 4 side bars
- Carry bag
- Front print + 2 side print

- · Plus Frame
- · 4 front bars, 4 back bars, 4 side bars
- Wheeled trolley bag
- Front print + 2 side print
- Backlit curtain set

**Side Led Package** 

- Plus Frame
- · 4 front bars, 4 back bars, 4 side bars
- Wheeled trolley bag
- Front print + 2 side print
- Top and bottom side led

## MO DU LAR © © 100

Mixed it with our LED ladder light box panels and provide direct graphic illumination throughout the entire front and side graphic panels.

Designed your booth with simple backwall, L shape stand or complete booth solution with storage room, bridges and lights.

#### Professional Modular 119

- Mix stand with backlit wall and non backlit walls
- Modular bar counter OptionalStorage area with door or curtain

- Mix heights stand with L shapeInternal showcase OptionalExternal shelf Optional

- Mix stand of straight and curved frames
- Side by side connector