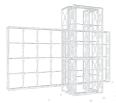

## MO DU LAR © © 100

Mixed it with our LED ladder light box panels and provide direct graphic illumination throughout the entire front and side graphic panels.

Designed your booth with simple backwall, L shape stand or complete booth solution with storage room, bridges and lights.

- Curved modular frame 4x3
- Modular counter

#### Professional Modular 116

- Height varies stand
- Storage area with door or window curtain

600 cm