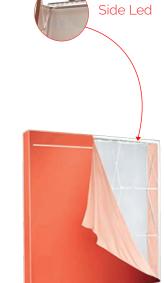

- · Plus Frame
- · 4 front bars, 4 back bars, 4 side bars
- Wheeled trolley bag
- Front print + 2 side print
- Backlit curtain set

**Side Led Package** 

- Plus Frame
- · 4 front bars, 4 back bars, 4 side bars
- Wheeled trolley bag
- Front print + 2 side print
- Top and bottom side led