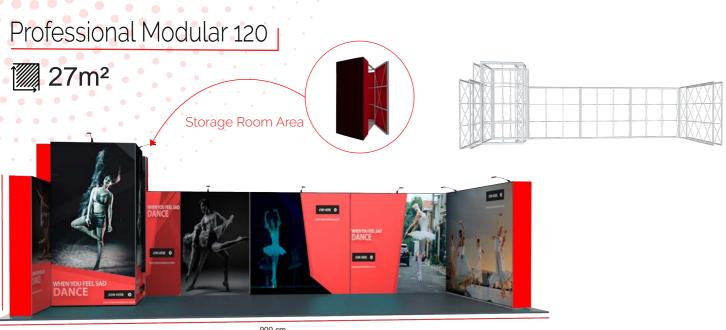

ont and side graphic panels.

Designed your booth with simple backwall, L shape stand or complete booth solution with storage room, bridges and lights.





- Curved modular frame 4x3
- Modular counter



#### Professional Modular 116





- Height varies stand
- Storage area with door or window curtain



600 cm





#### Professional Modular 113





- Design in U
- Storage area with door or curtain

#### Professional Modular 103





- Design in L shape
- Led or halogen lamp Optional

#### Professional Modular 104







- Design in L shape
- Straight connector for a seamless side by side effect



 $^2$ 



#### Professional Modular 108





Bridge Led Option

- Design with bridgeUpper led spot Optional



#### Professional Modular 110







#### Professional Modular 121



















Bar Counter Option

#### Professional Modular 119





- Mix stand with backlit wall and non backlit walls
- Modular bar counter OptionalStorage area with door or curtain



- Mix heights stand with L shapeInternal showcase OptionalExternal shelf Optional



- Mix stand of straight and curved frames
- Side by side connector