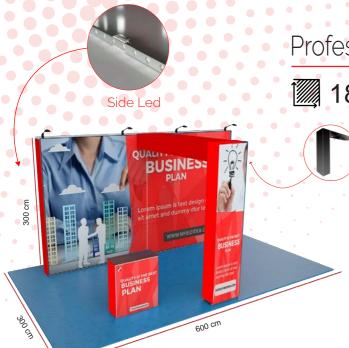

#### Professional Modular 116

- Height varies stand
- Storage area with door or window curtain

600 cm