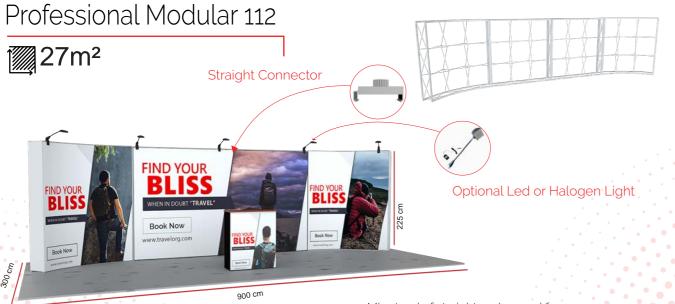

Storage area with door or window curtain



600 cm





#### Professional Modular 113





- Design in U
- Storage area with door or curtain

#### Professional Modular 103





- Design in L shape
- Led or halogen lamp Optional

#### Professional Modular 104







- Design in L shape
- Straight connector for a seamless side by side effect



 $^2$ 



#### Professional Modular 108





Bridge Led Option

- Design with bridgeUpper led spot Optional



#### Professional Modular 110







#### Professional Modular 121



















Bar Counter Option

#### Professional Modular 119





- Mix stand with backlit wall and non backlit walls
- Modular bar counter OptionalStorage area with door or curtain



- Mix heights stand with L shapeInternal showcase OptionalExternal shelf Optional



- Mix stand of straight and curved frames
- Side by side connector