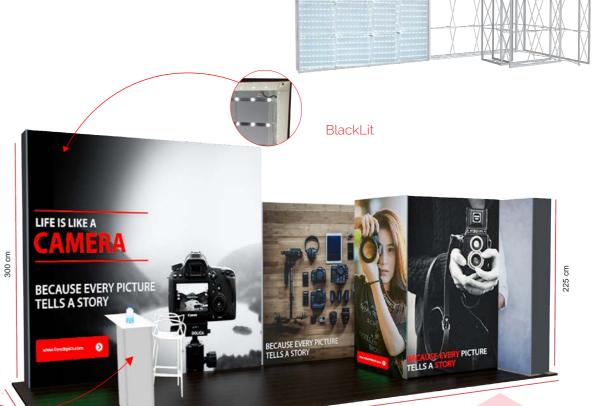

## MO DU LAR © © 100

Mixed it with our LED ladder light box panels and provide direct graphic illumination throughout the entire front and side graphic panels.

Designed your booth with simple backwall, L shape stand or complete booth solution with storage room, bridges and lights.