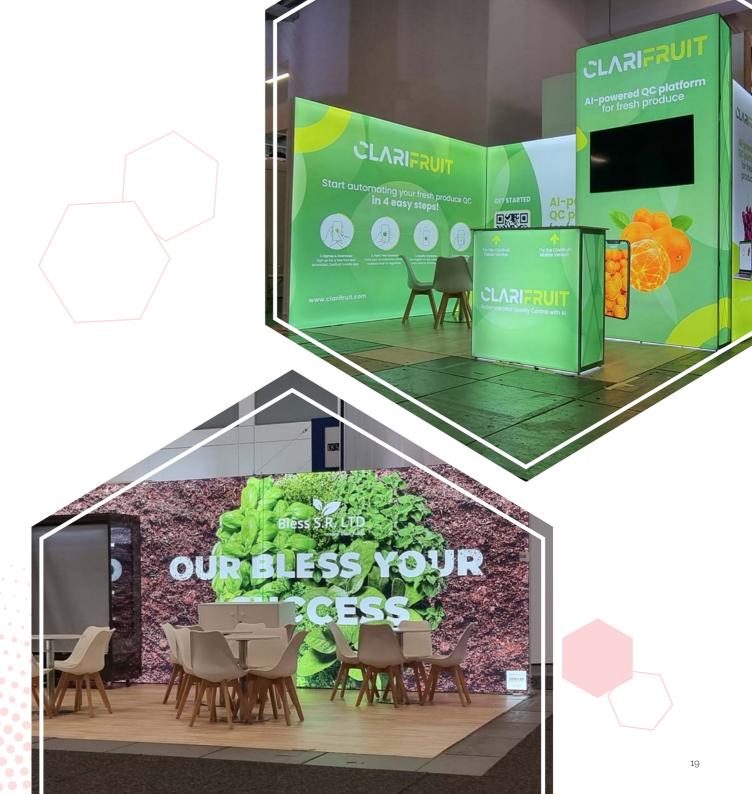

onal Modular 113





- Design in U
- Storage area with door or curtain

#### Professional Modular 103





- Design in L shape
- Led or halogen lamp Optional

#### Professional Modular 104







- Design in L shape
- Straight connector for a seamless side by side effect



 $^2$ 



#### Professional Modular 108





Bridge Led Option

- Design with bridgeUpper led spot Optional



#### Professional Modular 110







#### Professional Modular 121



















Bar Counter Option

#### Professional Modular 119





- Mix stand with backlit wall and non backlit walls
- Modular bar counter OptionalStorage area with door or curtain



- Mix heights stand with L shapeInternal showcase OptionalExternal shelf Optional



- Mix stand of straight and curved frames
- Side by side connector