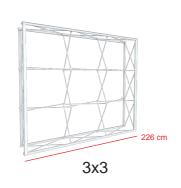

# MO DU LAR-

Our Modular solutions is adapted to all your desires.

The structure with an aluminum frame, combines stability and design.

You can connect several structures together to create different configurations in L or U. We offer you a wide range of accessories.

### HOW-— DOES ─ WORK?

#### Our MODULAR range will give you the visibility you

With his sillicone finishes and models, the Modular will be your best showcase for your products. The installation is very fast and does not require any tools.

The versatility of Modulars get one of the absolute best displays on the market.













Step 3 Step 1 Step 2 Install the banner Unfold the modular Build the structure







4x2

#### **MODULES** SIZES

## **MODULES**

## - OPTIONS Full Package



1x4

4x2















- · Standard straight Frame
- · 4 front bars, 2 back bars, 4 side bars
- Carry bag
- Front print + 2 side print



**Curved Package** 

- · Curved Frame
- · 4 front bars, 2 back bars, 4 side bars
- Carry bag
- Front print + 2 side print



- · Plus Frame
- · 4 front bars, 4 back bars, 4 side bars
- Wheeled trolley bag
- Front print + 2 side print
- Backlit curtain set



**Side Led Package** 

- Plus Frame
- · 4 front bars, 4 back bars, 4 side bars
- Wheeled trolley bag
- Front print + 2 side print
- Top and bottom side led



10

## MO DU LAR © © 100





Mixed it with our LED ladder light box panels and provide direct graphic illumination throughout the entire front and side graphic panels.

Designed your booth with simple backwall, L shape stand or complete booth solution